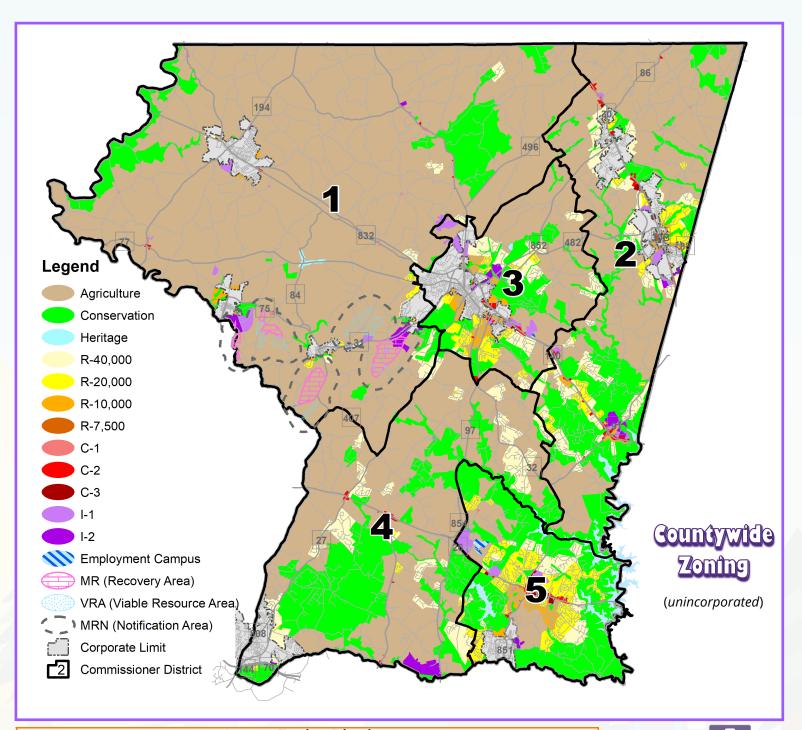

administration/

County Zoning Districts

Acreage of Each Carroll County Zoning District in Each Commissioner District

As of December 31, 2023

| As of December 31, 2023   |            |            |            |            |            |         |
|---------------------------|------------|------------|------------|------------|------------|---------|
| Zoning District           | District 1 | District 2 | District 3 | District 4 | District 5 | Totals  |
| Agricultural              | 107,372    | 30,809     | 10,638     | 33,584     | 2,733      | 185,126 |
| C-1 Commercial            | 106        | 65         | 1          | 26         | 38         | 236     |
| C-2 Commercial            | 73         | 456        | 183        | 147        | 211        | 1,070   |
| C-3 Commercial            | 0          | 64         | 39         | 0          | 218        | 321     |
| I-1 Industrial            | 549        | 391        | 598        | 10         | 541        | 2,089   |
| l-2 Industrial            | 540        | 294        | 196        | 507        | 69         | 1,606   |
| Employment Campus         | 0          | 0          | 14         | 0          | 118        | 132     |
| Conservation              | 9,850      | 13,516     | 5,080      | 16,593     | 12,492     | 57,531  |
| Heritage                  | 156        | 0          | 0          | 0          | 0          | 156     |
| R-10,000 Residential      | 295        | 443        | 1,274      | 64         | 1,039      | 3,115   |
| R-20,000 Residential      | 301        | 1,943      | 1,489      | 293        | 4,075      | 8,101   |
| R-40,000 Residential      | 1,077      | 4,633      | 2,542      | 5,529      | 1,693      | 15,474  |
| R-7,500 Residential       | 0          | 47         | 32         | 0          | 1          | 80      |
| VRA Viable Resource Area* | 740        | 0          | 0          | 0          | 0          |         |
| MR Mineral Resource *     | 1,497      | 0          | 0          | 0          | 0          |         |
| Total Acres               |            |            |            |            |            | 275,210 |