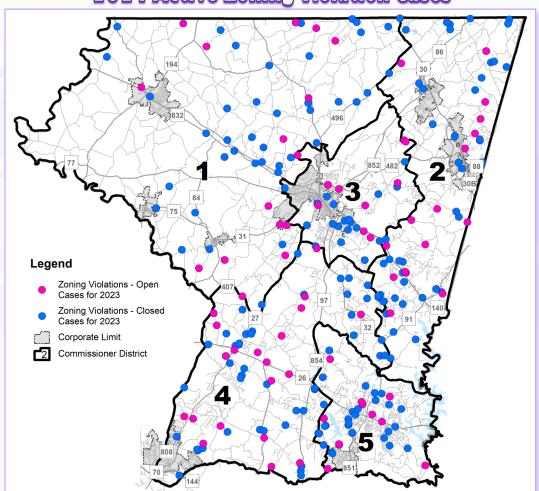

# sarroll County Mithin Department of Planning & Land Management

## Gode Chapter 158 Responsibility Highlights

- Provide information to public re: Zoning Code and individual properties
- Respond to citizen complaints
- Review proposed projects for conformance to County Zoning Code & issue zoning certificates
- Participate in Zoning Code review and amendment process
- Coordinate with Board of Zoning Appeals

#### Website



www.carrollcountymd.gov/ government/directory/ planning-landmanagement/zoningadministration/

### Zoning Maps



www.carrollcountymd.gov/ government/directory/ planning-land-management/ zoning-administration/ zoning-map-index/

#### 2024 Active Zoning Violation Cases



#### **Carroll County Zoning Code** (Chapter 158)



## Contoct Us

#### Zoning Administrator—Anastasiya Yemelyanova

→ Office Technician—Robin Crouse

Phone: 410-386-2980

Email: CCZoning@CarrollCountyMD.gov

Website: www.carrollcountymd.gov/ government/directory/planningland-management/zoning-

administration/



County Zoning Districts

Acreage of Each Carroll County Zoning District in Each Commissioner District

As of December 31, 2023

| As of December 31, 2023   |            |            |            |            |            |         |
|---------------------------|------------|------------|------------|------------|------------|---------|
| Zoning District           | District 1 | District 2 | District 3 | District 4 | District 5 | Totals  |
| Agricultural              | 107,372