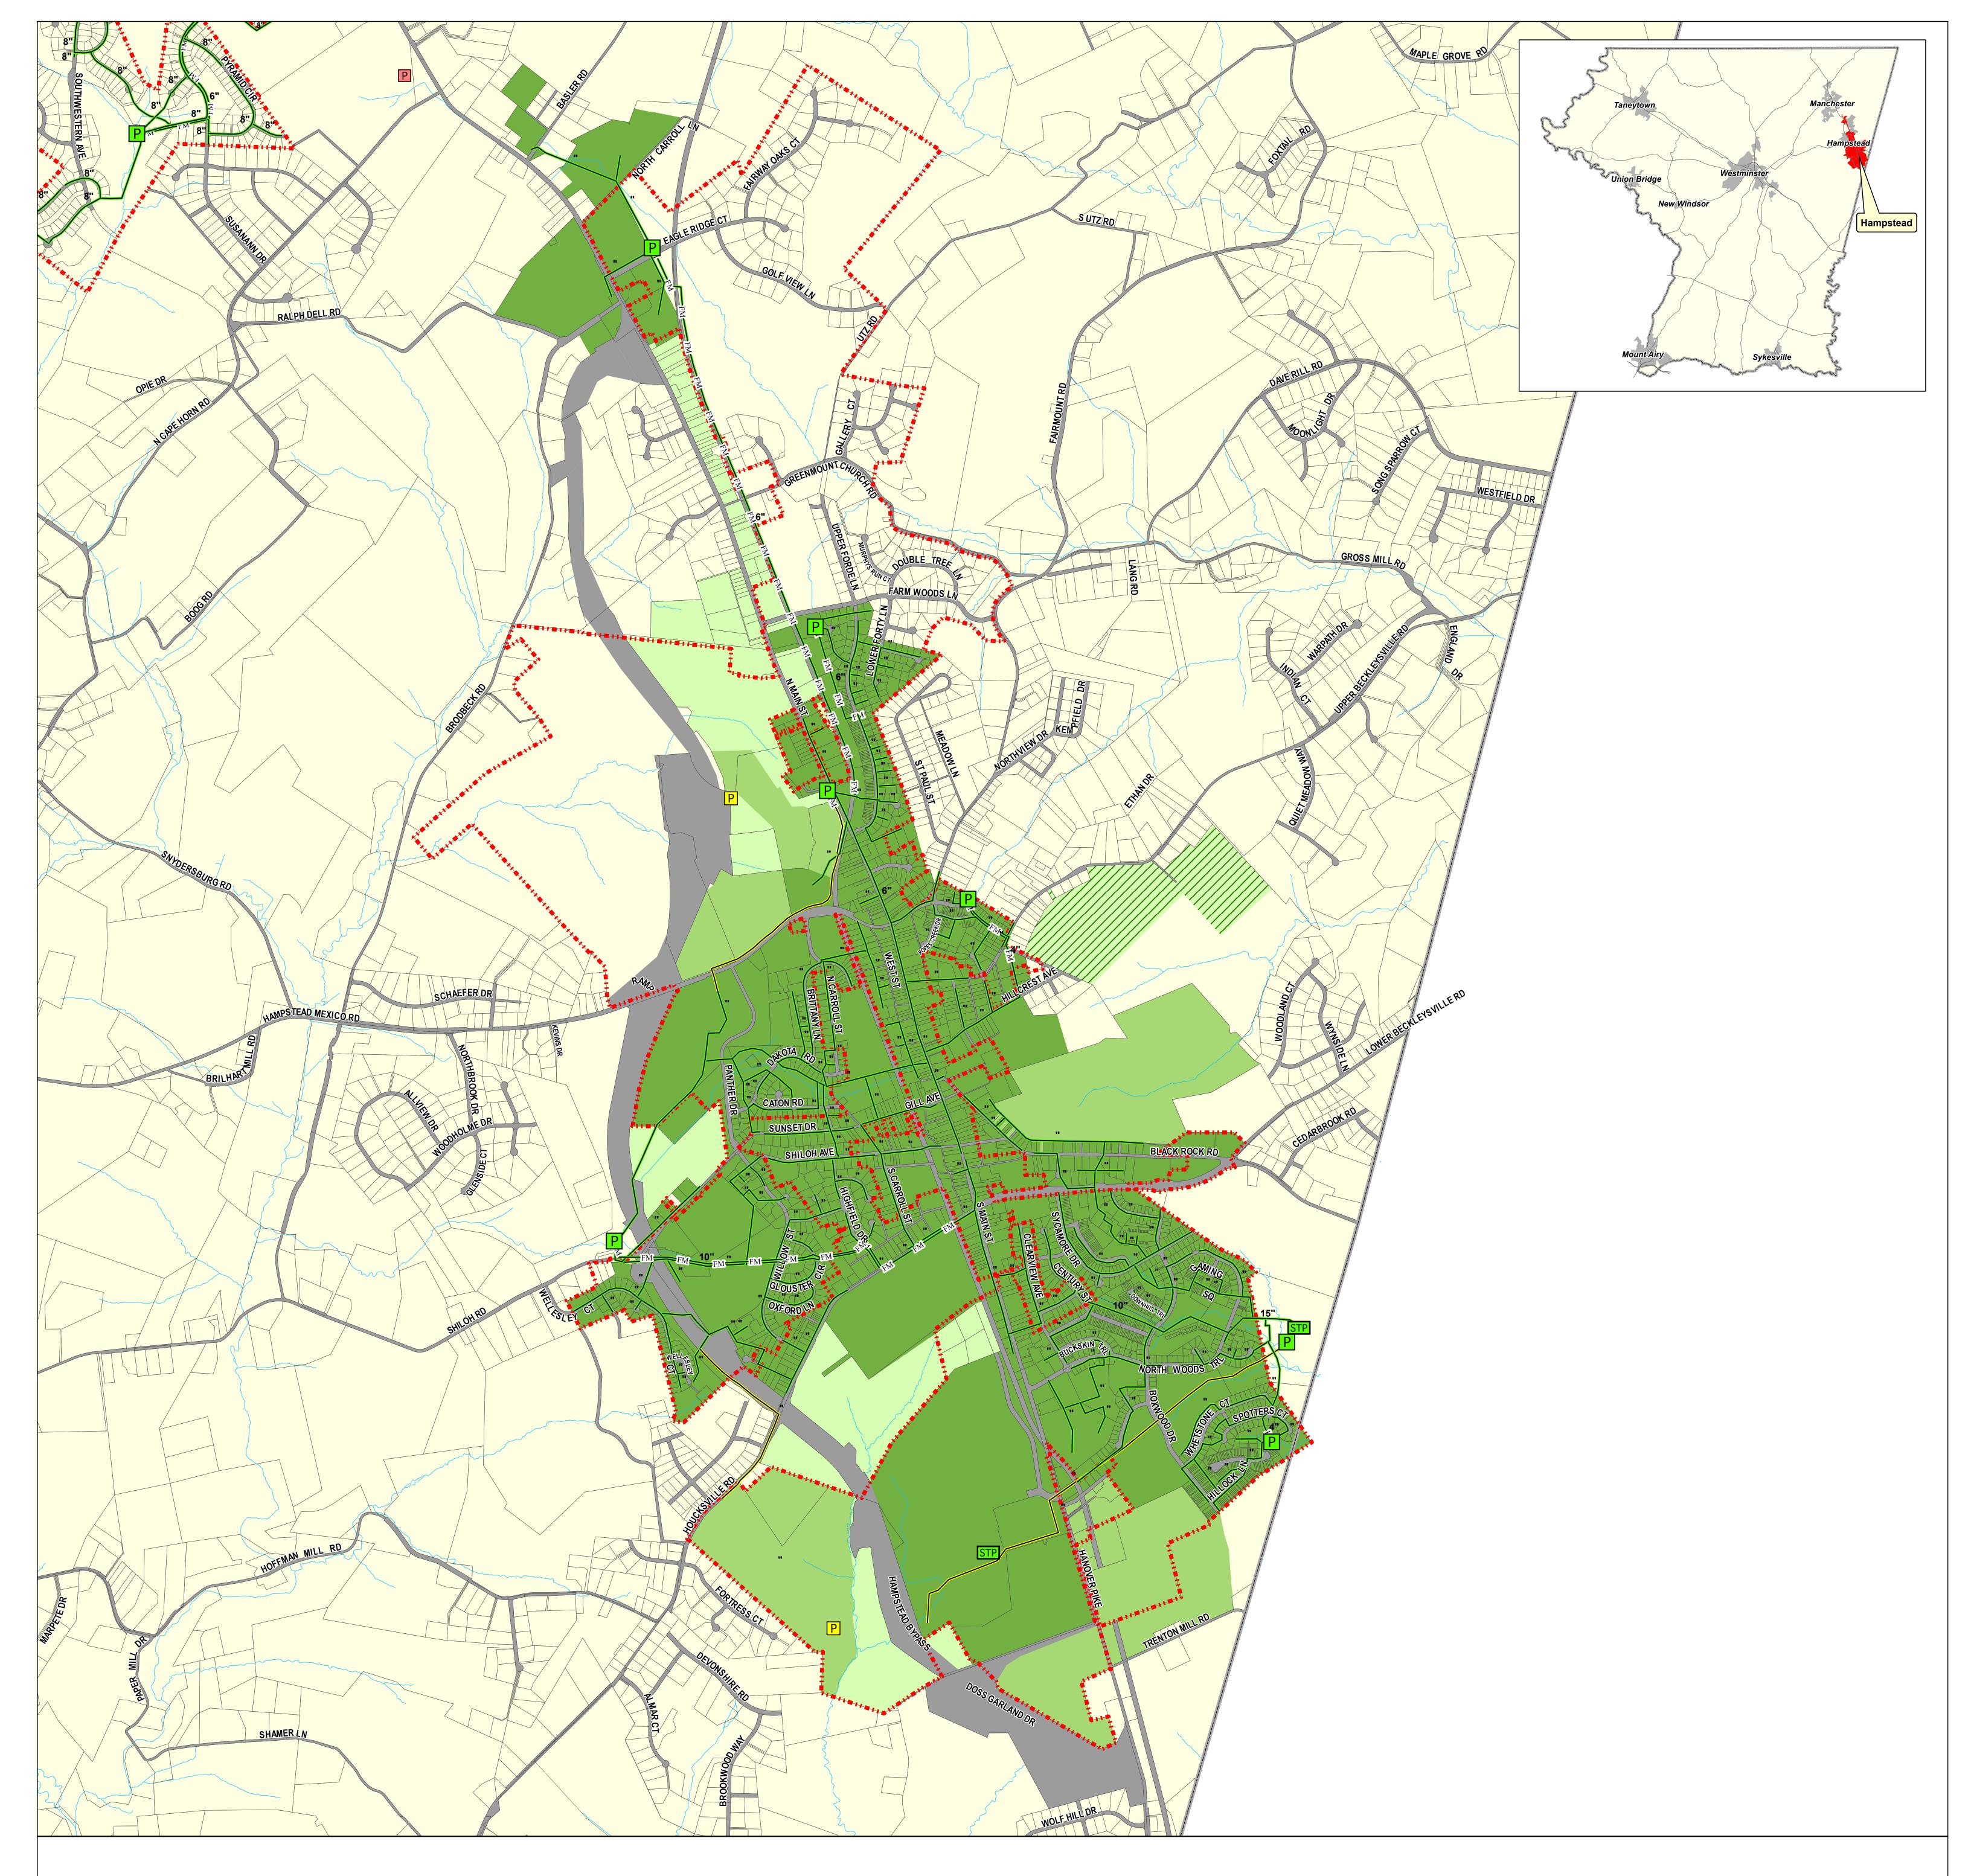

## Hampstead Sewer Service Area Carroll County, Maryland

## Water & Sewer Master Plan Triennial Update

## Sewer Service Categories S-1 Existing/Final Planning S-3 Priority (0-6 yr) S-5 Future (7-10 yr) S-6 Long Range (10+ yr)

Sewer Distribution Lines

- entry Existing Force Main
- Reprinting Force Main
- Priority Line

## Sewer FacilitiesSTPExisting Treatment PlantPExisting Pumping StationPPriority Pumping Station

Future Pumping Station

- County Border
- -∕--- Stream

Prepared by the Carroll County Department of Land and Resource Management, 12/12/2019 (rs) This data is prepared by Carroll County for internal use and is made availible because it is public information. Carroll County, its agencies or employees, do not warrant its accuracy or suitability for any purpose. The reader should contact appropriate regulating agencies to determine accuracy or suitability of the data for a particular use.