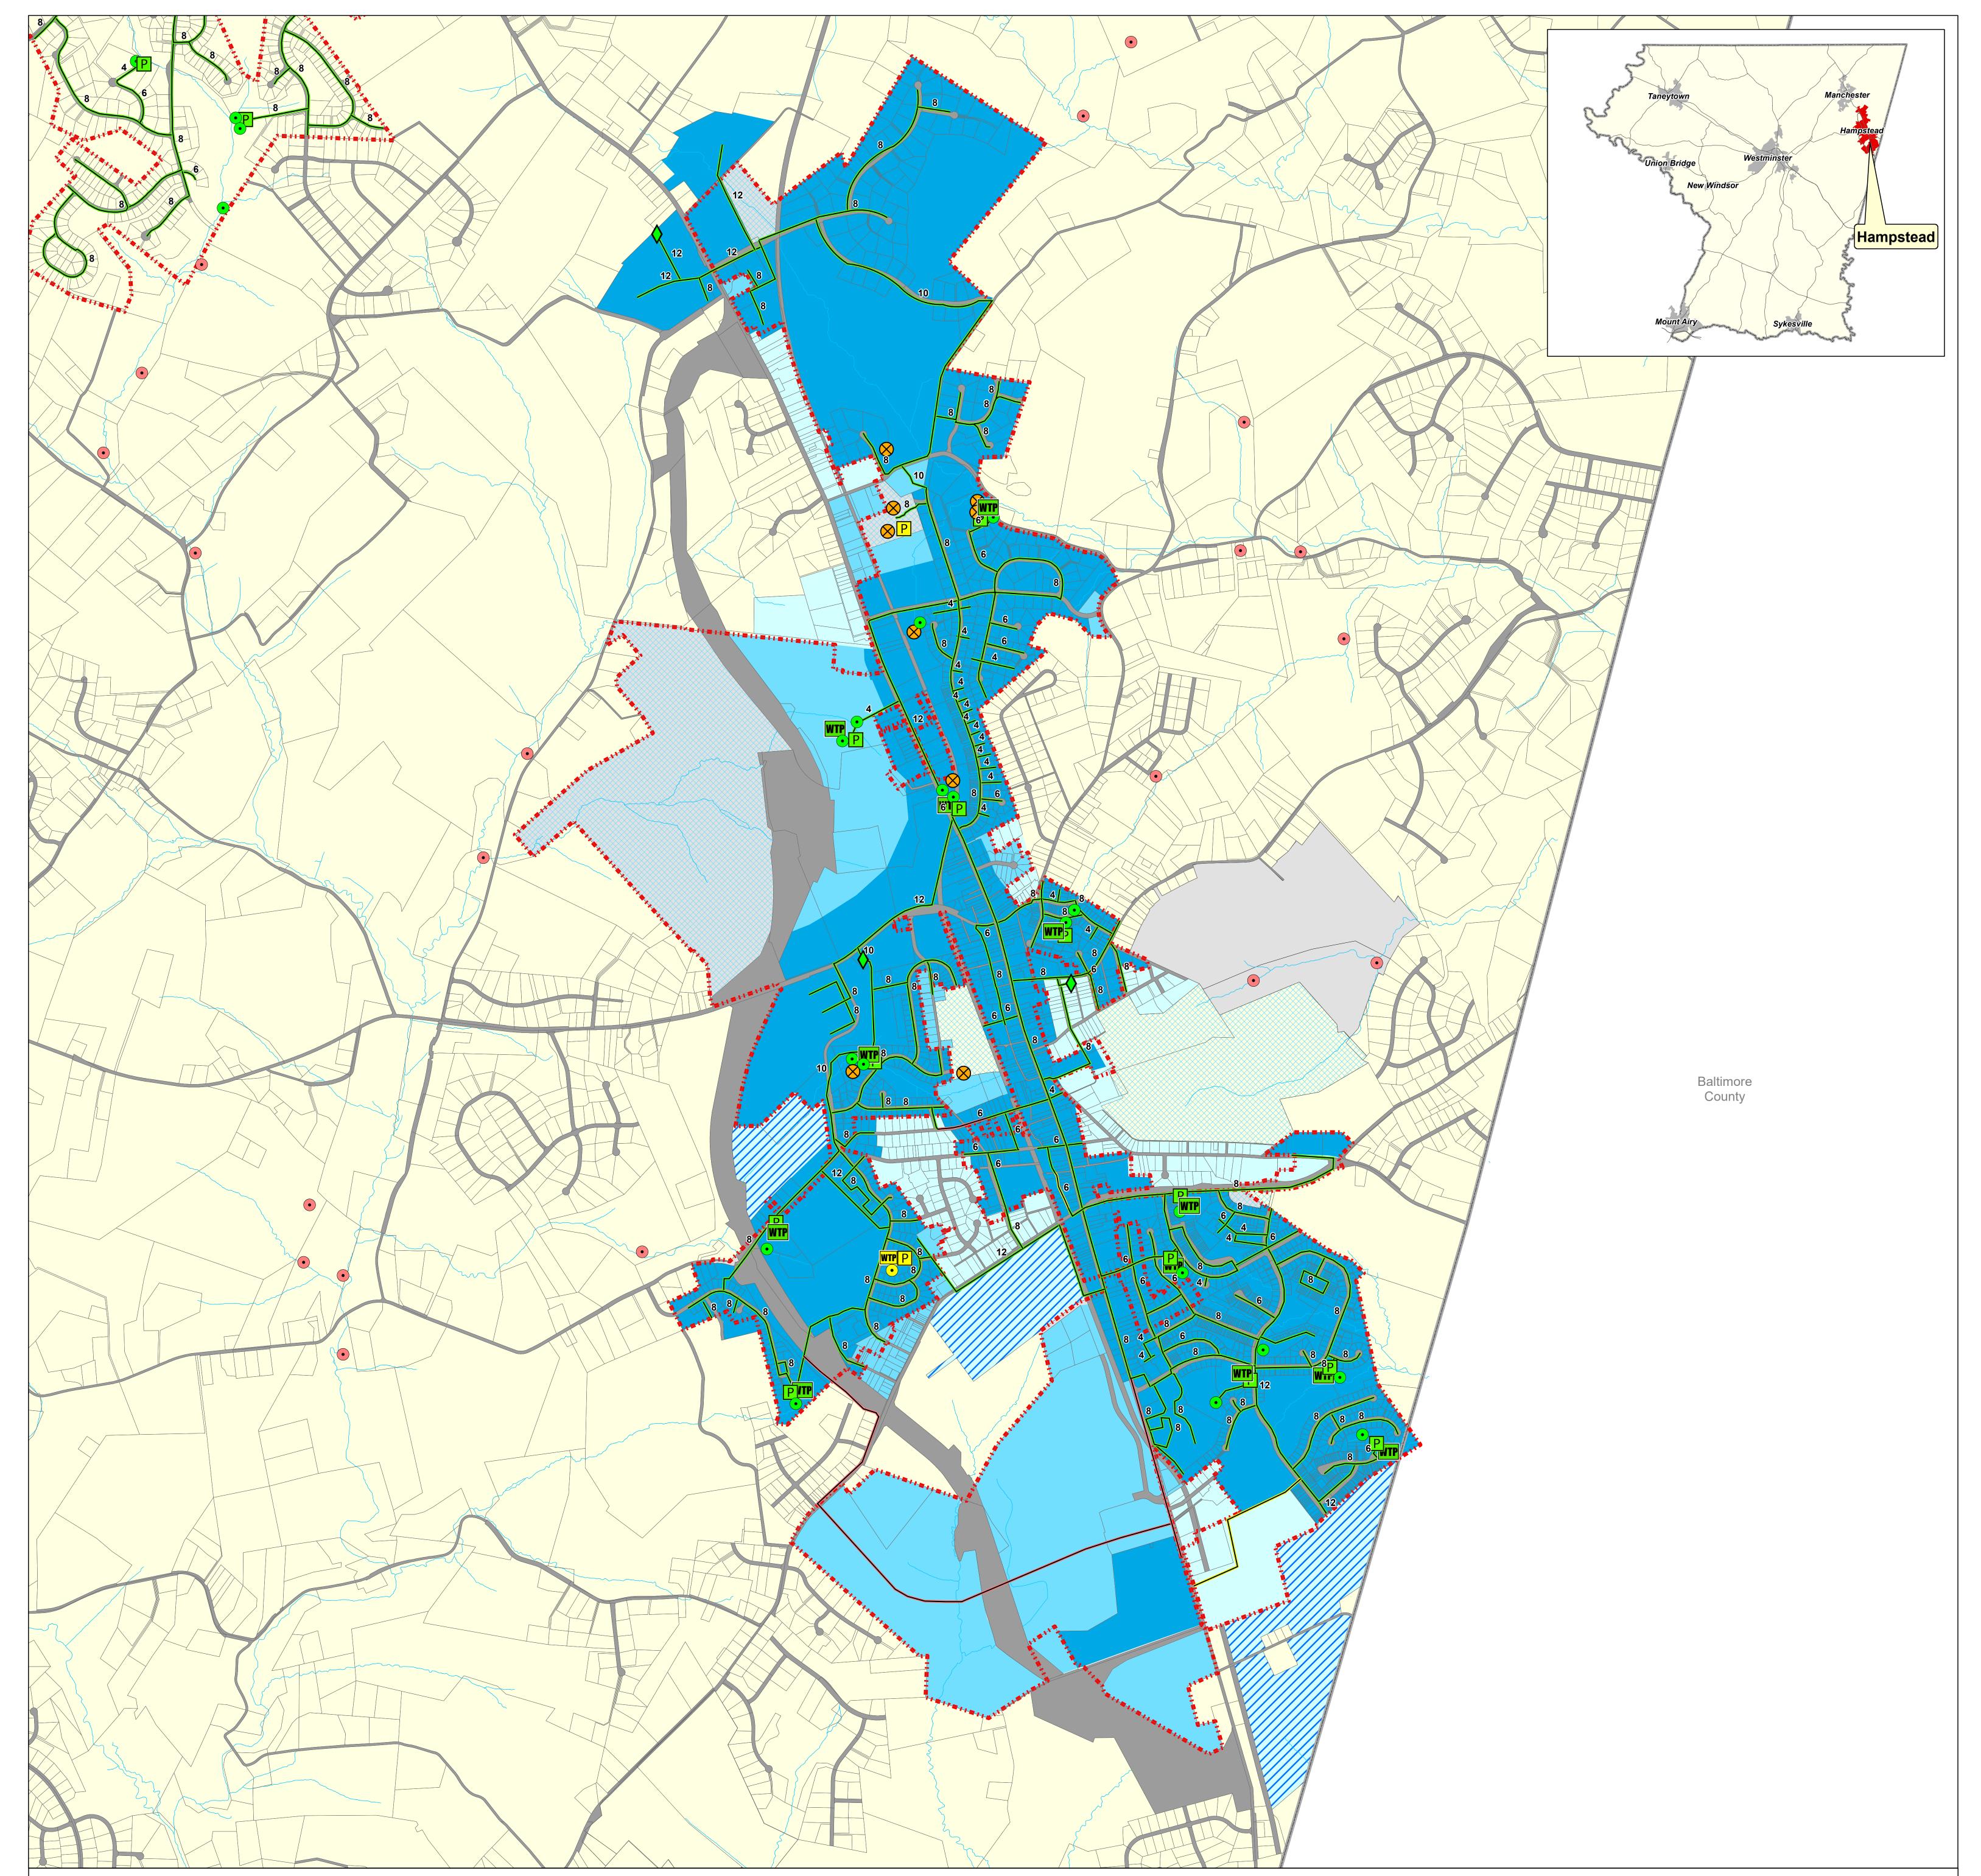

## Hampstead Water Service Area

Carroll County, Maryland

## Water & Sewer Master Plan Triennial Update

## W-1 Existing/Final Planning W-3 Priority (0-6 yr) W-5 Future (7-10 yr) W-6 Long Range Future (10+ yr) Recharge Area W-7 No Planned Service

Water Distribution L Existing Line Priority Line Future Line

## Water Facilities

- Existing Well
- **WTP** Existing Treatment Plant
- Existing Storage Tank
- P Existing Pumping Station
- **WTP** Priority Treatment Plant
- Priority Well
- P Priority Pumping Station
- Future Well
- 8 Well not in service

Prepared by the Carroll County Department of Land and Resource Management, 12/12/2018 (rs) This data is prepared by Carroll County for internal use and is made availible because it is public information. Carroll County, its agencies or employees, do not warrant its accuracy or suitability for any purpose. The reader should contact appropriate regulating agencies to determine accuracy or suitability of the data for a particular use.