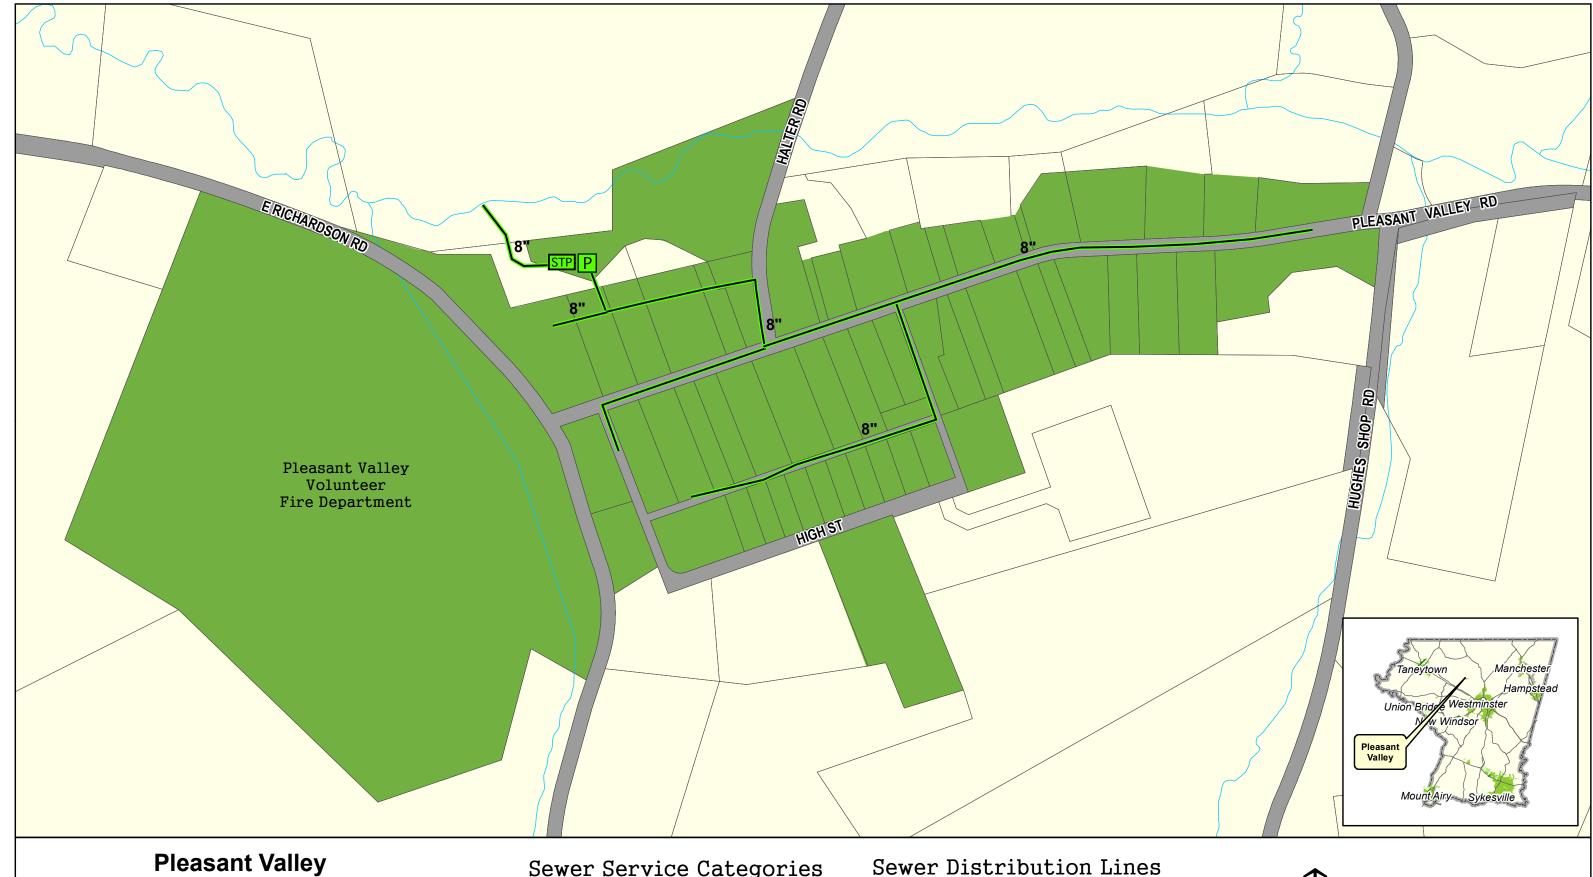

**Sewer Service Area** Carroll County, Maryland

**Water & Sewer Master Plan Triennial Update** 

Sewer Service Categories

S-1 Existing/Final Planning

Sewer Facilities

Existing Treatment Plant

**Existing Pumping Station** 

Existing Line

General

~~~ Stream

Prepared by the Carroll County Department of Land and Resource Management,

This data is prepared by Carroll County for internal use and is made available because it is public information. Carroll County, its agencies or employees, do not warrant its accuracy or suitability for any purpose. The reader should contact appropriate regulating agencies to determine accuracy or suitability of the data for a particular use.