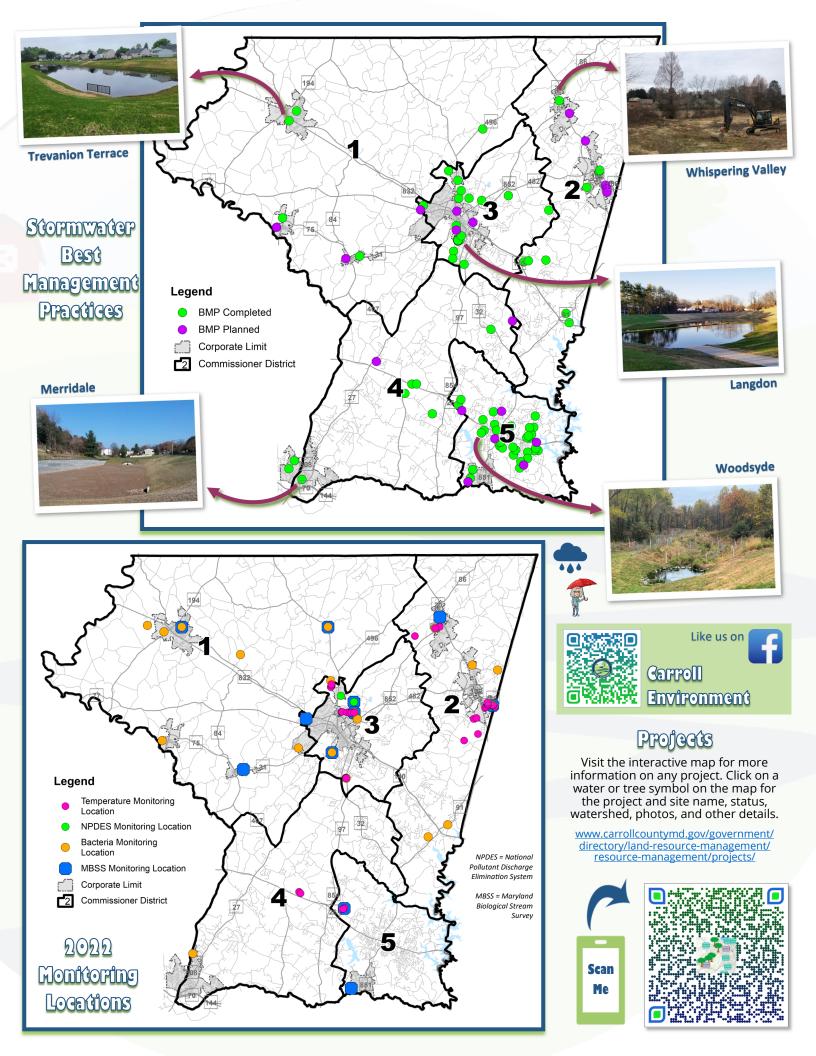

### Number of Restoration Projects By Type and Commissioner District As of October 1, 2022

|          |                             | # of Projects            |                        |
|----------|-----------------------------|--------------------------|------------------------|
| District | Watershed                   | Stormwater<br>Facilities | Stream<br>Restorations |
| 1        | Double Pipe Creek           | 3                        | 1                      |
|          | Upper Monocacy River        | 2                        |                        |
| 2        | Liberty Reservoir           | 6                        |                        |
|          | Loch Raven Reservoir        |                          | 1                      |
|          | Prettyboy Reservoir         | 3                        |                        |
| 3        | Double Pipe Creek           | 11                       |                        |
| 3        | Liberty Reservoir           | 9                        | 3                      |
| 4        | Liberty Reservoir           | 1                        |                        |
|          | South Branch Patapsco River | 5                        |                        |
| 5        | Liberty Reservoir           | 17                       |                        |
|          | South Branch Patapsco River | 15                       | 3                      |
|          | Totals                      | <b>72</b>                | 8                      |