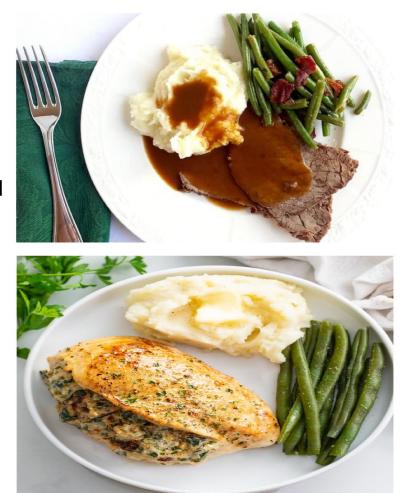

# **RESTAURANT MEAL**

CHOICE OF PLATTER FOR A WEEK-END MEAL

DATE: APRIL 12, 2024 PICK-UP @ WSC 1:00 PM.

RSVP at the Front Desk by: APRIL 5, 2024

### PLATTER CHOICES

Roast Beef & Gravy Mashed Potatoes Green Beans, Dinner Roll Pie

### OR

Stuffed Chicken Breast Gravy Mashed Potatoes Green Beans, Dinner Roll Pie