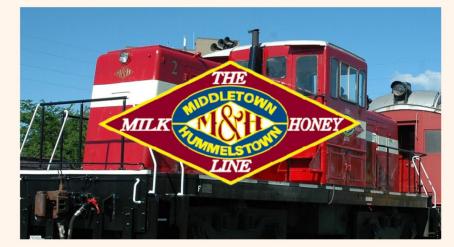

# All Aboard the Middletown & Hummelstown Railroad!

Wednesday, June 12, 2024

Bus Leaves WSC at 8:45 am & Returns to WSC by 4:15 pm

### Cost: \$56.00 per person

Includes 1 hour & 15 min train ride on the Middletown & Hummelstown Railroad, board a vintage 1920 passenger coach for a wonderful ride through scenic Swatara Creek Valley.