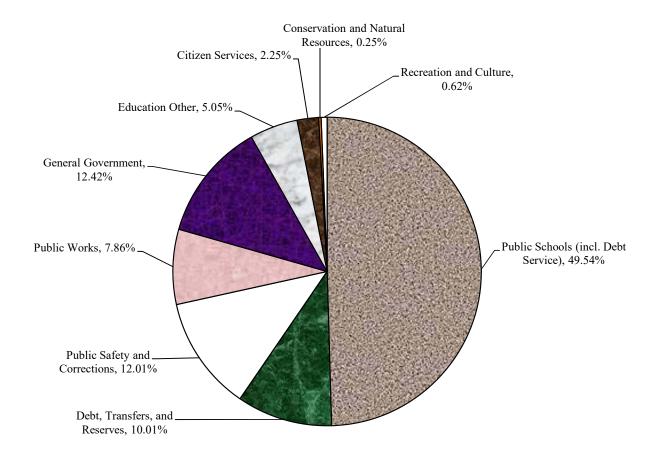

#### \$418,809,330

| Category                            | FY 18<br>Actuals | FY 19<br>Budget | Change from<br>FY 18 | FY 20<br>Budget | Change from<br>FY 19 |
|-------------------------------------|------------------|-----------------|----------------------|-----------------|----------------------|
|                                     |                  |                 |                      |                 |                      |
| Public Schools (incl. Debt Service) | \$203,693,849    | \$202,746,690   | -0.5%                | \$207,478,500   | 2.3%                 |
| Debt, Transfers, and Reserves       | 42,468,592       | 42,654,760      | 0.4%                 | 41,909,370      | -1.7%                |
| Public Safety and Corrections       | 56,006,677       | 53,882,090      | -3.8%                | 50,318,240      | -6.6%                |
| Public Works                        | 31,494,167       | 35,780,230      | 13.6%                | 32,906,600      | -8.0%                |
| General Government                  | 24,855,160       | 40,347,030      | 62.3%                | 52,002,700      | 28.9%                |
| Education Other                     | 29,984,183       | 22,034,880      | -26.5%               | 21,146,370      | -4.0%                |
| Citizen Services                    | 9,725,422        | 9,971,890       | 2.5%                 | 9,415,190       | -5.6%                |
| Conservation and Natural Resources  | 1,092,445        | 1,046,060       | -4.2%                | 1,031,750       | -1.4%                |
| Recreation and Culture              | 3,109,792        | 2,794,420       | -10.1%               | 2,600,610       | -6.9%                |
|                                     |                  |                 |                      |                 |                      |
| Total                               | \$402,430,287    | \$411,258,050   | 2.2%                 | \$418,809,330   | 1.8%                 |