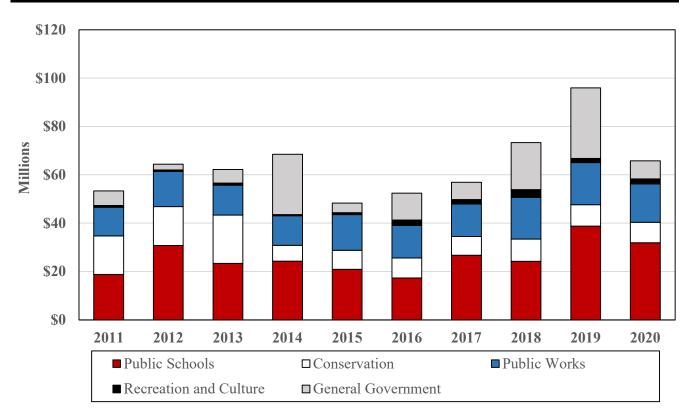

| Fund            | FY 18<br>Actual | FY 19<br>Budget | Change from<br>FY 18 | FY 20<br>Budget | Change from<br>FY 19 |
|-----------------|-----------------|-----------------|----------------------|-----------------|----------------------|
|                 |                 |                 |                      |                 |                      |
| General         | \$402,130,277   | \$411,258,050   | 2.3%                 | \$418,809,330   | 1.8%                 |
| Capital         | 43,890,928      | 95,959,042      | 118.6%               | 65,792,709      | -31.4%               |
| Utilities       | 11,130,644      | 13,845,520      | 24.4%                | 15,077,020      | 8.9%                 |
| Grant           | 15,815,468      | 15,489,742      | -2.1%                | 16,405,796      | 5.9%                 |
| Solid Waste     | 9,520,831       | 9,636,070       | 1.2%                 | 8,224,770       | -14.6%               |
| OPEB            | 4,794,644       | 12,005,300      | 150.4%               | 13,093,310      | 9.1%                 |
| Pension         | 2,442,600       | 4,089,960       | 67.4%                | 4,487,350       | 9.7%                 |
| Airport         | 944,509         | 994,350         | 5.3%                 | 1,030,990       | 3.7%                 |
| Special Revenue | 2,525,148       | 2,784,230       | 10.3%                | 3,071,960       | 10.3%                |
| Septage         | 1,195,583       | 985,000         | -17.6%               | 1,073,750       | 9.0%                 |
| Firearms        | 159,251         | 214,450         | 34.7%                | 159,200         | -25.8%               |
| Fiber Network   | 416,140         | 421,700         | 1.3%                 | 445,000         | 5.5%                 |
| LOSAP           | 810,034         | 1,282,000       | 58.3%                | 398,000         | -69.0%               |
| Total           | \$495,776,057   | \$568,965,414   | 14.8%                | \$548,069,185   | -3.7%                |