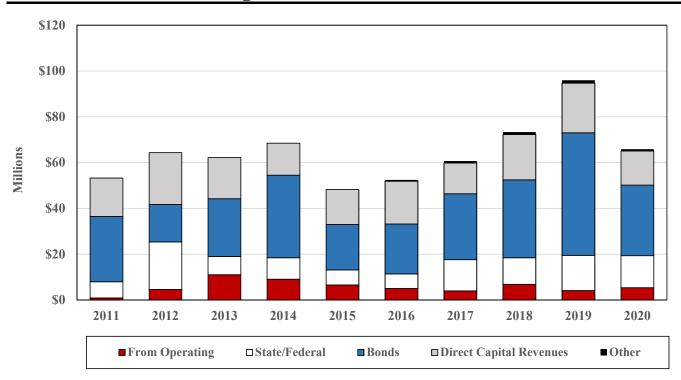

| 4 ) )        | 4 )          | ··· )- ···   | • )              |
| Other                            |              |              |              |                  |
| Municipal                        | \$405,400    | \$458,000    | \$223,600    | (\$234,400)      |
| Private                          | 624,575      | 838,950      | 496,000      | (342,950)        |
| OTHER TOTAL                      | \$1,029,975  | \$1,296,950  | \$719,600    | (\$577,350)      |
| -                                | - , ,        | * ) )- * *   | )- • •       |                  |
| TOTAL REVENUES                   | \$73,291,435 | \$95,959,042 | \$65,792,708 | (\$30,166,334)   |
|                                  |              |              | ,.,.,.       | ()               |



### **Capital Fund Revenues**

This chart shows the capital budget by revenue source for FY 11 - 20.

**From Operating** includes current and prior year revenues from local sources transferred to the Capital Fund, including transfers from the General Fund and reallocated General Fund transfers.

State and Federal includes funds from sources such as Federal Aid for Bridges, State School Construction Program, Program Open Space, Highway User Revenue, State Agricultural Preservation (MALPF), and State Highway Administration.

Bonds includes new and reallocated general obligation bonds.

**Direct Capital Revenues** includes funds earmarked by the Commissioners for use in the Capital Fund. These revenues are appropriated directly to the Capital Fund rather than being transferred from the Gene