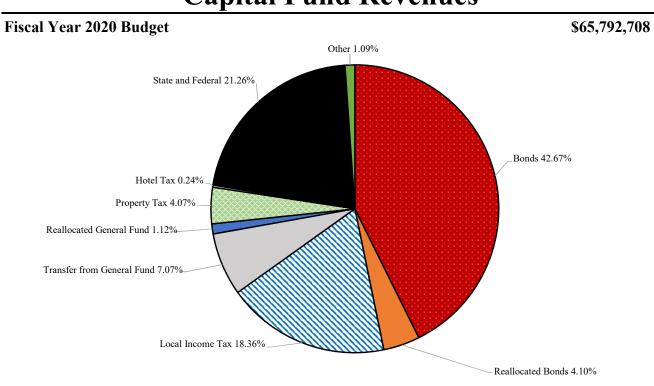

Federal Aid for Bridges, State School Construction Program, Program Open Space, Highway User Revenue, State Agricultural Preservation (MALPF), and State Highway Administration.

Bonds includes new and reallocated general obligation bonds.

**Direct Capital Revenues** includes funds earmarked by the Commissioners for use in the Capital Fund. These revenues are appropriated directly to the Capital Fund rather than being transferred from the General Fund. 9.09% of Local Income Tax collected is appropriated for school construction. A portion of Real Property Tax is dedicated to agricultural preservation. Hotel Tax, a special revenue, is appropriated to specific tourism projects.

Other includes revenues such as grants, developer contributions, private, municipal, and community contributions.





## **Capital Fund Revenues**

# FY 18 - FY 20 Capital Fund Appropriations

|                               |              | Fiscal Year  |              | <b>\$</b> Change |
|-------------------------------|--------------|--------------|--------------|------------------|
|                               | 2018         | 2019         | 2020         | FY 19 to         |
| Appropriation Area            | Budget       | Budget       | Budget       | FY 20            |
| Public Schools                | \$24,203,900 | \$38,785,379 | \$31,901,720 | (\$6,883,659)    |
| Conservation and Open Space   | 9,219,500    | 8,842,850    | 8,433,680    | (409,170)        |
| Public Works                  | 17,272,405   | 17,420,494   | 15,900,500   | (1,519,994)      |
| <b>Recreation and Culture</b> | 3