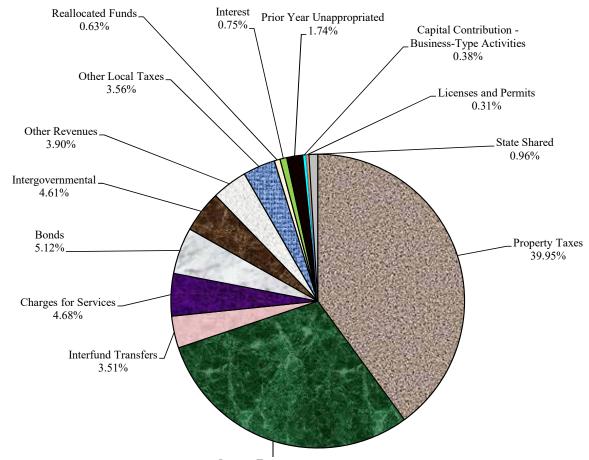

#### Fiscal Year 2020 Budget

\$548,069,185

Income Taxes 29.90%

| Category                                        | FY 18<br>Actuals | FY 19<br>Budget | Change from<br>FY 18 | FY 20<br>Budget | Change from<br>FY 19 |
|-------------------------------------------------|------------------|-----------------|----------------------|-----------------|----------------------|
| Property Taxes                                  | \$207,861,776    | \$212,754,383   | 2.4%                 | \$218,949,100   | 2.9%                 |
| Income Taxes                                    | 153,469,703      | 161,002,901     | 4.9%                 | 163,878,720     | 1.8%                 |
| Interfund Transfers                             | 16,694,636       | 18,971,177      | 13.6%                | 19,213,960      | 1.3%                 |
| Charges for Services                            | 24,639,329       | 25,769,961      | 4.6%                 | 25,661,490      | -0.4%                |
| Bonds                                           | 0                | 29,079,243      | 100.0%               | 28,074,330      | -3.5%                |
| Intergovernmental                               | 17,513,633       | 31,405,379      | 79.3%                | 25,282,700      | -19.5%               |
| Other Revenues                                  | 27,273,809       | 20,481,304      | -24.9%               | 21,375,485      | 4.4%                 |
| Other Local Taxes                               | 19,415,591       | 18,623,800      | -4.1%                | 19,501,300      | 4.7%                 |
| Reallocated Funds                               | 6,087,130        | 27,462,427      | 100.0%               | 3,434,650       | -87.5%               |
| Interest                                        | 17,900,589       | 3,721,958       | -79.2%               | 4,136,663       | 11.1%                |
| Prior Year Unappropriated                       | 5,307,865        | 12,999,001      | 100.0%               | 9,518,657       | -26.8%               |
| Capital Contribution - Business-Type Activities | 2,707,232        | 721,000         | 0.0%                 | 2,095,000       | 190.6%               |
| Licenses and Permits                            | 1,417,374        | 1,600,150       | 12.9%                | 1,711,000       | 6.9%                 |
| State Shared                                    | 860,983          | 4,372,730       | 407.9%               | 5,236,130       | 19.7%                |
| Total                                           | \$501,149,650    | \$568,965,414   | 13.5%                | \$548,069,185   | -3.7%                |