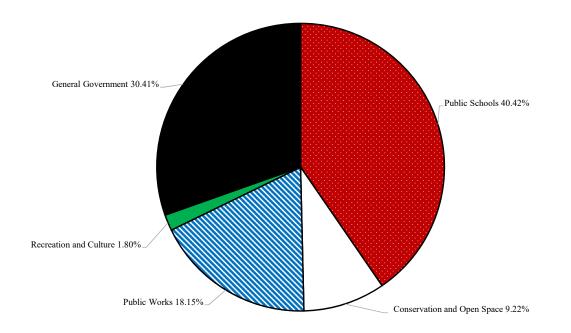

| Fund            | FY 18<br>Actual | FY 19<br>Budget | Change from<br>FY 18 | FY 20<br>Budget | Change from<br>FY 19 |
|-----------------|-----------------|-----------------|----------------------|-----------------|----------------------|
|                 |                 |                 |                      |                 |                      |
| General         | \$402,130,277   | \$411,258,050   | 2.3%                 | \$418,809,330   | 1.8%                 |
| Capital         | 43,890,928      | 95,959,042      | 118.6%               | 65,792,709      | -31.4%               |
| Utilities       | 11,130,644      | 13,845,520      | 24.4%                | 15,077,020      | 8.9%                 |
| Grant           | 15,815,468      | 15,489,742      | -2.1%                | 16,405,796      | 5.9%                 |
| Solid Waste     | 9,520,831       | 9,636,070       | 1.2%                 | 8,224,770       | -14.6%               |
| OPEB            | 4,794,644       | 12,005,300      | 150.4%               | 13,093,310      | 9.1%                 |
| Pension         | 2,442,600       | 4,089,960       | 67.4%                | 4,487,350       | 9.7%                 |
| Airport         | 944,509         | 994,350         | 5.3%                 | 1,030,990       | 3.7%                 |
| Special Revenue | 2,525,148       | 2,784,230       | 10.3%                | 3,071,960       | 10.3%                |
| Septage         | 1,195,583       | 985,000         | -17.6%               | 1,073,750       | 9.0%                 |
| Firearms        | 159,251         | 214,450         | 34.7%                | 159,200         | -25.8%               |
| Fiber Network   | 416,140         | 421,700         | 1.3%                 | 445,000         | 5.5%                 |
| LOSAP           | 810,034         | 1,282,000       | 58.3%                | 398,000         | -69.0%               |
| Total           | \$495,776,057   | \$568,965,414   | 14.8%                | \$548,069,185   | -3.7%                |