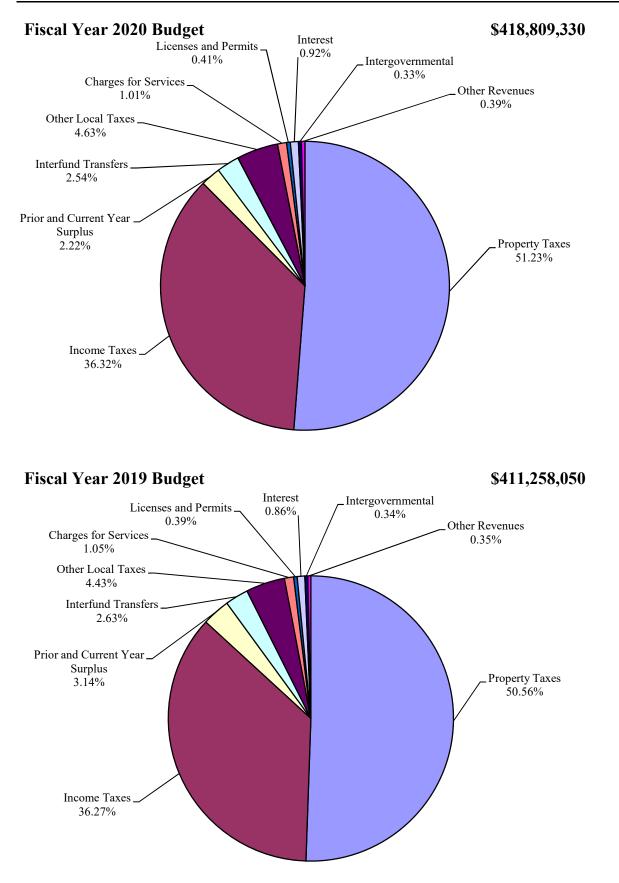

#### \$418,809,330

| Category                  | FY 18<br>Actuals | FY 19<br>Budget | Change from<br>FY 18 | FY 20<br>Budget | Change from<br>FY 19 |
|---------------------------|------------------|-----------------|----------------------|-----------------|----------------------|
|                           |                  |                 |                      |                 |                      |
| Property Taxes            | \$202,657,116    | \$207,496,490   | 2.4%                 | \$214,119,760   | 3.2%                 |
| Income Taxes              | 141,825,805      | 148,847,210     | 5.0%                 | 151,798,000     | 2.0%                 |
| Prior Year Unappropriated | 11,557,850       | 12,889,610      | 11.5%                | 9,281,447       | -28.0%               |
| Interfund Transfers       | 11,263,388       | 10,773,260      | -4.4%                | 10,633,930      | -1.3%                |
| Other Local Taxes         | 17,116,599       | 18,183,800      | 6.2%                 | 19,351,300      | 6.4%                 |
| Charges for Services      | 4,219,642        | 4,290,125       | 1.7%                 | 4,229,550       | -1.4%                |
| Licenses and Permits      | 1,683,856        | 1,600,150       | -5.0%                | 1,711,000       | 6.9%                 |
| Interest                  | 1,292,197        | 3,527,800       | 173.0%               | 3,825,913       | 8.5%                 |
| Intergovernmental         | 1,371,150        | 1,380,890       | 0.7%                 | 1,375,460       | -0.4%                |
| Other Revenues            | 8,506,554        | 1,418,715       | -83.3%               | 1,622,970       | 14.4%                |
| State Shared              | 860,983          | 850,000         | -1.3%                | 860,000         | 1.2%                 |
| Total                     | \$402,355,140    | \$411,258,050   | 2.2%                 | \$418,809,330   | 1.8%                 |

Carroll County's General Fund receives revenues from over 120 sources including taxes, permit fees, State aid, user fees, and investment income. Approximately 87% of revenue comes from Total Property and Income Taxes.

| Revenue In<br>Millions           | FY 19<br>Budget | Percent<br>of Total | FY 19<br>Revised<br>Forecast | Percent<br>of Total | FY 20<br>Budget | Percent<br>of Total | Cumulative<br>Percent of<br>Total |
|----------------------------------|-----------------|---------------------|------------------------------|---------------------|-----------------|---------------------|-----------------------------------|
| Real Property                    | \$191.6         | 46.6%               | \$192.3                      | 46.7%               | \$198.0         | 47.3%               | 47.3%                             |
| Railroad and<br>Public Utilities | 7.5             | 1.8%                | 7.8                          | 1.9%                | 8.0             | 1.9%                | 49.2%                             |
| Ordinary Business                | 8.2             | 2.0%                | 8.2                          | 2.0%                | 8.1             | 1.9%                | 51.1%                             |
| Total Property                   | 207.4           | 50.4%               | 208.4                        | 50.6%               | 214.1           | 51.1%               | 51.1%                             |
| Income Tax                       | 148.9           | 36.2%               | 148.9                        | 36.2%               | 151.8           | 36.2%               | 87.4%                             |
| Recordation Tax                  | 14.9            | 3.6%                | 14.4                         | 3.5%                | 14.3            | 3.4%                | 90.8%                             |
| Investment<br>Income             | 3.2             | 0.8%                | 3.2                          | 0.8%                | 3.6             | 0.8%                | 91.6%                             |
| Cable Franchise<br>Fee           | 1.8             | 0.4%                | 1.7                          | 0.4%                | 1.8             | 0.4%                | 92.1%                             |
| 911 Service Fee                  | 1.1             | 0.3%                | 1.1                          | 0.3%                | 2.9             | 0.7%                | 92.8%                             |
| Building Permits                 | 0.5             | 0.1%                | 0.5                          | 0.1%                | 0.6             | 0.1%                | 92.9%                             |
| Total Major<br>Revenues          | 377.8           | 91.9%               | 378.2                        | 91.9%               | 389.0           | 92.9%               | 92.9%                             |
| Other Annual<br>Revenues         | 9.8             | 2.4%                | 9.8                          | 2.4%                | 9.9             | 2.4%                | 95.2%                             |
| Total Annual<br>Revenues         | 387.6           | 94.2%               | 388.0                        | 94.3%               | 398.9           | 95.2%               | 95.2%                             |
| Other Revenues                   | 23.7            | 5.8%                | 23.7                         | 5.7%                | 19.9            | 4.8%                | 100.0%                            |
| Total Revenue                    | \$411.3         | 100.0%              | \$411.6                      | 100.0%              | \$418.8         | 100.0%              | 100.0%                            |