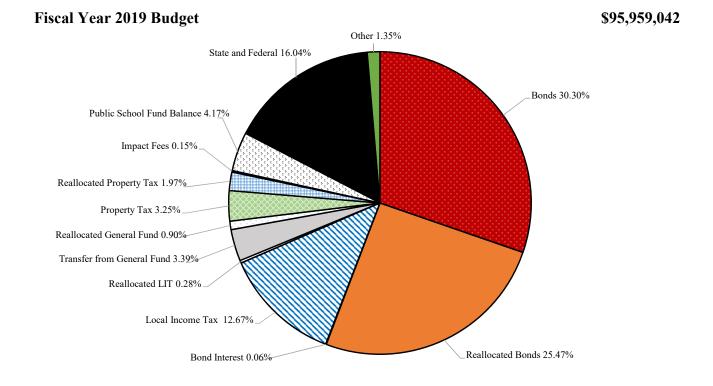

deral Aid for Bridges, State School Construction Program, Program Open Space, Highway User Revenue, State Agricultural Preservation (MALPF), and State Highway Administration.

Bonds includes new and reallocated general obligation bonds.

**Direct Capital Revenues** includes funds earmarked by the Commissioners for use in the Capital Fund. These revenues are appropriated directly to the Capital Fund rather than being transferred from the General Fund. 9.09% of Local Income Tax collected is appropriated for school construction. A portion of Real Property Tax is dedicated to agricultural preservation. Hotel Tax, a special revenue, is appropriated to specific tourism projects.

Other includes revenues such as grants, developer contributions, private, municipal, and community contributions.





## **Capital Fund Revenues**

# FY 18 - FY 20 Capital Fund Appropriations

|                               |              | Fiscal Year  |              | <b>\$</b> Change |
|-------------------------------|--------------|--------------|--------------|------------------|
|                               | 2018         | 2019         | 2020         | FY 19 to         |
| Appropriation Area            | Budget       | Budget       | Budget       | FY 20            |
| Public Schools                | \$24,203,900 | \$38,785,379 | \$31,901,720 | (\$6,883,659)    |
| Conservation and Open Space   | 9,219,500    | 8,842,850    | 8,433,680    | (409,170)        |
| Public Works                  | 17,272,405   | 17,420,494   | 15,900,500   | (1,519,994)      |
| <b>Recreation and Culture</b> | 3,1