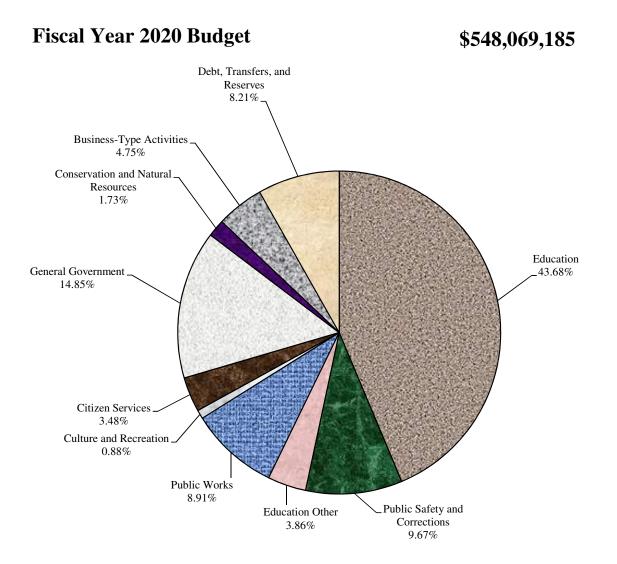

## All Funds Uses - By Category

|                                    | FY 18         | FY 19         | Change from | FY 20         | Change from |
|------------------------------------|---------------|---------------|-------------|---------------|-------------|
| Category                           | Actual        | Budget        | FY 18       | Budget        | FY 19       |
|                                    |               |               |             |               |             |
| Education                          | \$220,183,374 | \$241,532,069 | 9.7%        | \$239,380,220 | -0.9%       |
| Public Safety and Corrections      | 59,997,598    | 56,081,189    | -6.5%       | 52,984,217    | -5.5%       |
| Education Other                    | 30,009,469    | 22,034,880    | -26.6%      | 21,146,370    | -4.0%       |
| Public Works                       | 47,718,300    | 53,200,724    | 11.5%       | 48,807,100    | -8.3%       |
| Culture and Recreation             | 4,526,209     | 4,712,190     | 4.1%        | 4,823,680     | 2.4%        |
| Citizen Services                   | 19,545,982    | 19,074,224    | -2.4%       | 19,078,038    | 0.0%        |
| General Government                 | 38,148,714    | 90,905,149    | 138.3%      | 81,392,070    | -10.5%      |
| Conservation and Natural Resources | 7,285,713     | 9,888,910     | 35.7%       | 9,465,430     | -4.3%       |
| Business-Type Activities           | 23,366,958    | 26,097,090    | 11.7%       | 26,010,730    | -0.3%       |
| Debt, Transfers, and Reserves      | 44,993,740    | 45,438,990    | 1.0%        | 44,981,330    | -1.0%       |
| Total                              | \$495,776,057 | \$568,965,414 | 14.8%       | \$548,069,185 | -3.7%       |