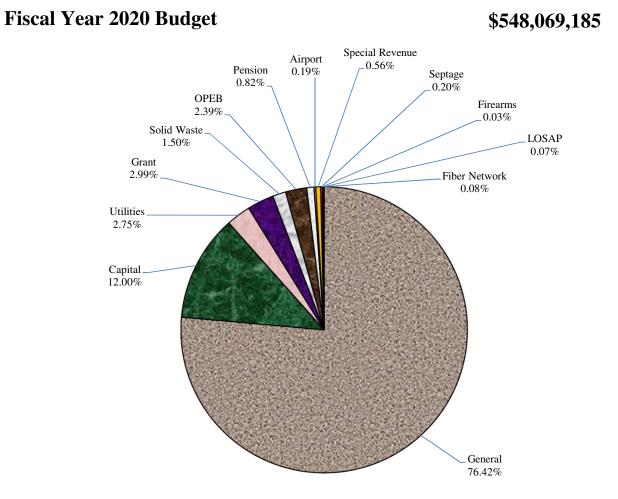

#### Fiscal Year 2020 Budget

\$548,069,185

Income Taxes 29.90%

| Category                                        | FY 18<br>Actuals | FY 19<br>Budget | Change from<br>FY 18 | FY 20<br>Budget | Change from<br>FY 19 |
|-------------------------------------------------|------------------|-----------------|----------------------|-----------------|----------------------|
| Property Taxes                                  | \$207,861,776    | \$212,754,383   | 2.4%                 | \$218,949,100   | 2.9%                 |
| Income Taxes                                    | 153,469,703      | 161,002,901     | 4.9%                 | 163,878,720     | 1.8%                 |
| Interfund Transfers                             | 16,694,636       | 18,971,177      | 13.6%                | 19,213,960      | 1.3%                 |
| Charges for Services                            | 24,639,329       | 25,769,961      | 4.6%                 | 25,661,490      | -0.4%                |
| Bonds                                           | 0                | 29,079,243      | 100.0%               | 28,074,330      | -3.5%                |
| Intergovernmental                               | 17,513,633       | 31,405,379      | 79.3%                | 25,282,700      | -19.5%               |
| Other Revenues                                  | 27,273,809       | 20,481,304      | -24.9%               | 21,375,485      | 4.4%                 |
| Other Local Taxes                               | 19,415,591       | 18,623,800      | -4.1%                | 19,501,300      | 4.7%                 |
| Reallocated Funds                               | 6,087,130        | 27,462,427      | 100.0%               | 3,434,650       | -87.5%               |
| Interest                                        | 17,900,589       | 3,721,958       | -79.2%               | 4,136,663       | 11.1%                |
| Prior Year Unappropriated                       | 5,307,865        | 12,999,001      | 100.0%               | 9,518,657       | -26.8%               |
| Capital Contribution - Business-Type Activities | 2,707,232        | 721,000         | 0.0%                 | 2,095,000       | 190.6%               |
| Licenses and Permits                            | 1,417,374        | 1,600,150       | 12.9%                | 1,711,000       | 6.9%                 |
| State Shared                                    | 860,983          | 4,372,730       | 407.9%               | 5,236,130       | 19.7%                |
| Total                                           | \$501,149,650    | \$568,965,414   | 13.5%                | \$548,069,185   | -3.7%                |

| Fund            | FY 18<br>Actual | FY 19<br>Budget | Change from<br>FY 18 | FY 20<br>Budget | Change from<br>FY 19 |
|-----------------|-----------------|-----------------|----------------------|-----------------|----------------------|
|                 |                 |                 |                      |                 |                      |
| General         | \$402,130,277   | \$411,258,050   | 2.3%                 | \$418,809,330   | 1.8%                 |
| Capital         | 43,890,928      | 95,959,042      | 118.6%               | 65,792,709      | -31.4%               |
| Utilities       | 11,130,644      | 13,845,520      | 24.4%                | 15,077,020      | 8.9%                 |
| Grant           | 15,815,468      | 15,489,742      | -2.1%                | 16,405,796      | 5.9%                 |
| Solid Waste     | 9,520,831       | 9,636,070       | 1.2%                 | 8,224,770       | -14.6%               |
| OPEB            | 4,794,644       | 12,005,300      | 150.4%               | 13,093,310      | 9.1%                 |
| Pension         | 2,442,600       | 4,089,960       | 67.4%                | 4,487,350       | 9.7%                 |
| Airport         | 944,509         | 994,350         | 5.3%                 | 1,030,990       | 3.7%                 |
| Special Revenue | 2,525,148       | 2,784,230       | 10.3%                | 3,071,960       | 10.3%                |
| Septage         | 1,195,583       | 985,000         | -17.6%               | 1,073,750       | 9.0%                 |
| Firearms        | 159,251         | 214,450         | 34.7%                | 159,200         | -25.8%               |
| Fiber Network   | 416,140         | 421,700         | 1.3%                 | 445,000         | 5.5%                 |
| LOSAP           | 810,034         | 1,282,000       | 58.3%                | 398,000         | -69.0%               |
| Total           | \$495,776,057   | \$568,965,414   | 14.8%                | \$548,069,185   | -3.7%                |