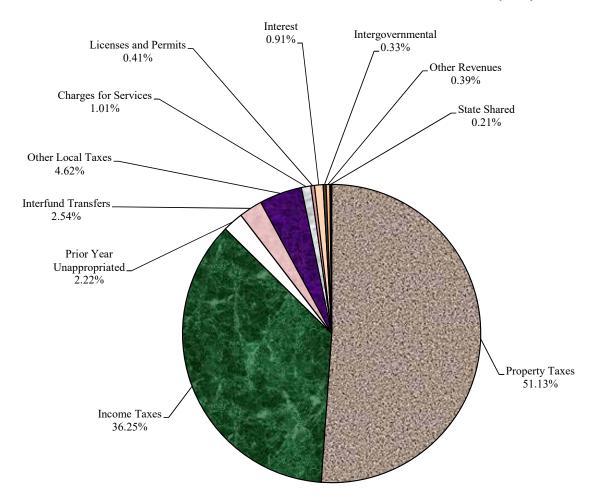

#### \$418,809,330

| Category                  | FY 18<br>Actuals | FY 19<br>Budget | Change from<br>FY 18 | FY 20<br>Budget | Change from<br>FY 19 |
|---------------------------|------------------|-----------------|----------------------|-----------------|----------------------|
|                           |                  |                 |                      |                 |                      |
| Property Taxes            | \$202,657,116    | \$207,496,490   | 2.4%                 | \$214,119,760   | 3.2%                 |
| Income Taxes              | 141,825,805      | 148,847,210     | 5.0%                 | 151,798,000     | 2.0%                 |
| Prior Year Unappropriated | 11,557,850       | 12,889,610      | 11.5%                | 9,281,447       | -28.0%               |
| Interfund Transfers       | 11,263,388       | 10,773,260      | -4.4%                | 10,633,930      | -1.3%                |
| Other Local Taxes         | 17,116,599       | 18,183,800      | 6.2%                 | 19,351,300      | 6.4%                 |
| Charges for Services      | 4,219,642        | 4,290,125       | 1.7%                 | 4,229,550       | -1.4%                |
| Licenses and Permits      | 1,683,856        | 1,600,150       | -5.0%                | 1,711,000       | 6.9%                 |
| Interest                  | 1,292,197        | 3,527,800       | 173.0%               | 3,825,913       | 8.5%                 |
| Intergovernmental         | 1,371,150        | 1,380,890       | 0.7%                 | 1,375,460       | -0.4%                |
| Other Revenues            | 8,506,554        | 1,418,715       | -83.3%               | 1,622,970       | 14.4%                |
| State Shared              | 860,983          | 850,000         | -1.3%                | 860,000         | 1.2%                 |
| Total                     | \$402,355,140    | \$411,258,050   | 2.2%                 | \$418,809,330   | 1.8%                 |

| Revenue In<br>Millions           | FY 19<br>Budget | Percent<br>of Total | FY 19<br>Revised<br>Forecast | Percent<br>of Total | FY 20<br>Budget | Percent<br>of Total | Cumulative<br>Percent of<br>Total |
|----------------------------------|-----------------|---------------------|------------------------------|---------------------|-----------------|---------------------|-----------------------------------|
| Real Property                    | \$191.6         | 46.6%               | \$192.3                      | 46.7%               | \$198.0         | 47.3%               | 47.3%                             |
| Railroad and<br>Public Utilities | 7.5             | 1.8%                | 7.8                          | 1.9%                | 8.0             | 1.9%                | 49.2%                             |
| Ordinary Business                | 8.2             | 2.0%                | 8.2                          | 2.0%                | 8.1             | 1.9%                | 51.1%                             |
| Total Property                   | 207.4           | 50.4%               | 208.4                        | 50.6%               | 214.1           | 51.1%               | 51.1%                             |
| Income Tax                       | 148.9           | 36.2%               | 148.9                        | 36.2%               | 151.8           | 36.2%               | 87.4%                             |
| Recordation Tax                  | 14.9            | 3.6%                | 14.4                         | 3.5%                | 14.3            | 3.4%                | 90.8%                             |
| Investment<br>Income             | 3.2             | 0.8%                | 3.2                          | 0.8%                | 3.6             | 0.8%                | 91.6%                             |
| Cable Franchise<br>Fee           | 1.8             | 0.4%                | 1.7                          | 0.4%                | 1.8             | 0.4%                | 92.1%                             |
| 911 Service Fee                  | 1.1             | 0.3%                | 1.1                          | 0.3%                | 2.9             | 0.7%                | 92.8%                             |
| Building Permits                 | 0.5             | 0.1%                | 0.5                          | 0.1%                | 0.6             | 0.1%                | 92.9%                             |
| Total Major<br>Revenues          | 377.8           | 91.9%               | 378.2                        | 91.9%               | 389.0           | 92.9%               | 92.9%                             |
| Other Annual<br>Revenues         | 9.8             | 2.4%                | 9.8                          | 2.4%                | 9.9             | 2.4%                | 95.2%                             |
| Total Annual<br>Revenues         | 387.6           | 94.2%               | 388.0                        | 94.3%               | 398.9           | 95.2%               | 95.2%                             |
| Other Revenues                   | 23.7            | 5.8%                | 23.7                         | 5.7%                | 19.9            | 4.8%                | 100.0%                            |
| Total Revenue                    | \$411.3         | 100.0%              | \$411.6                      | 100.0%              | \$418.8         | 100.0%              | 100.0%                            |

Percentages may not add to 100% due to rounding

| Revenue                          | FY 18<br>Actuals | FY 19<br>Budget | FY 20<br>Budget | Increase<br>(Decrease) | %<br>Change |
|----------------------------------|------------------|-----------------|-----------------|------------------------|-------------|
| Real Property Tax                | \$186,855,150    | \$191,668,135   | \$198,001,680   | \$6,333,545            | 3.30%       |
| Property Tax Rebate              | (144)            | 0               | 0               | 0                      | 0.00%       |
| Taxes - Discounts                | (824,437)        | (860,000)       | (860,000)       | 0                      | 0.00%       |
| Senior Tax Credit                | (9,776)          | (20,000)        | (20,000)        | 0                      | 0.00%       |
| Penalty and Interest             | 786,772          | 820,000         | 820,000         | 0                      | 0.00%       |
| Homestead Tax Credit             | (299,177)        | (380,815)       | (370,520)       | 10,295                 | -2.70%      |
| Personal Property Tax            | 350,330          | 350,000         | 350,000         | 0                      | 0.00%       |
| Railroad and Public Utility      | 7,600,609        | 7,500,000       | 8,000,000       | 500,001                | 6.67%       |
| Ordinary Business Tax            | 7,553,337        | 7,894,170       | 7,798,600       | (95,570)               | -1.21%      |
| Real Property Tax - Prior Year   | 47,895           | 0               | 0               | 0                      | 0.00%       |
| Collections Office - Over/Under  | 3                | 0               | 0               | 0                      | 0.00%       |
| Prior Years Taxes Deferred       | 401,039          | 300,000         | 300,000         | 0                      | 0.00%       |
| Semi-Annual Service Charges      | 195,516          | 100,000         | 100,000         | 0                      | 0.00%       |
| Total Local Property Taxes       | \$202,657,116    | \$207,371,490   | \$214,119,760   | \$6,748,270            | 3.25%       |
| Income Tax                       | \$141,825,805    | \$148,847,210   | \$151,798,000   | \$2,950,790            | 1.98%       |
| 911 Service Fee                  | \$1,113,242      | \$1,090,000     | \$2,850,000     | \$1,760,000            | 161.47%     |
| Recordation Fee                  | 13,923,538       | 14,900,000      | 14,307,500      | (592,500)              | -3.98%      |
| Cable Franchise Fee              | 1,707,920        | 1,827,000       | 1,827,000       | 0                      | 0.00%       |
| Admissions                       | 355,088          | 350,000         | 350,000         | 0                      | 0.00%       |
| Payment in Lieu of Taxes (PILOT) | 16,812           | 16,800          | 16,800          | 0                      | 0.00%       |
| Other Local Taxes                | \$17,116,599     | \$18,183,800    | \$19,351,300    | \$1,167,500            | 6.42%       |
| State Aid - Police Protection    | \$860,983        | \$850,000       | \$860,000       | \$10,000               | 1.18%       |
| Total State Shared Taxes         | \$860,983        | \$850,000       | \$860,000       | \$10,000               | 1.18%       |
| Heavy Equipment Tax              | \$131,023        | \$125,000       | \$125,000       | \$0                    | 0.00%       |
| Beer, Wine, Liquor Licenses      | 223,276          | 210,000         | 210,000         | 0                      | 0.00%       |
| Amusements                       | 38               | 2,000           | 2,000           | 0                      | 0.00%       |
| Traders Licenses                 | 132,399          | 133,900         | 133,900         | 0                      | 0.00%       |
| Mobile Home Licenses             | 65,915           | 62,000          | 62,000          | 0                      | 0.00%       |
| Animal Licenses                  | 52,539           | 65,000          | 65,000          | 0                      | 0.00%       |
| Kennel Licenses                  | 19,000           | 18,000          | 18,000          | 0                      | 0.00%       |
| Building Permits                 | 507,047          | 540,750         | 565,000         | 24,250                 | 4.48%       |
| Plumbing Licenses                | 27,055           | 30,000          | 16,000          | (14,000)               | -46.67%     |
| Marriage Licenses                | 33,500           | 33,000          | 33,000          | 0                      | 0.00%       |
| Electrical Licenses              | 30,433           | 38,000          | 20,000          | (18,000)               | -47.37%     |
| Utility Construction Permits     | 47,730           | 34,000          | 36,000          | 2,000                  | 5.88%       |
| Electrical Permits               | 190,570          | 210,000         | 210,000         | 0                      | 0.00%       |
| Grading Permits                  | 19,710           | 20,000          | 22,000          | 2,000                  | 10.00%      |
| Use and Occupancy Certificates   | 19,790           | 22,500          | 23,000          | 500                    | 2.22%       |
| Zoning Certificates/Ordinances   | 2,025            | 2,000           | 2,100           | 100                    | 5.00%       |
| Plumbing Permits                 | 175,782          | 172,000         | 160,000         | (12,000)               | -6.98%      |
| Reinspection Fees                | 6,025            | 7,000           | 8,000           | 1,000                  | 14.29%      |
| Total Licenses and Permits       | \$1,683,856      | \$1,725,150     | \$1,711,000     | (\$14,150)             | -0.82%      |