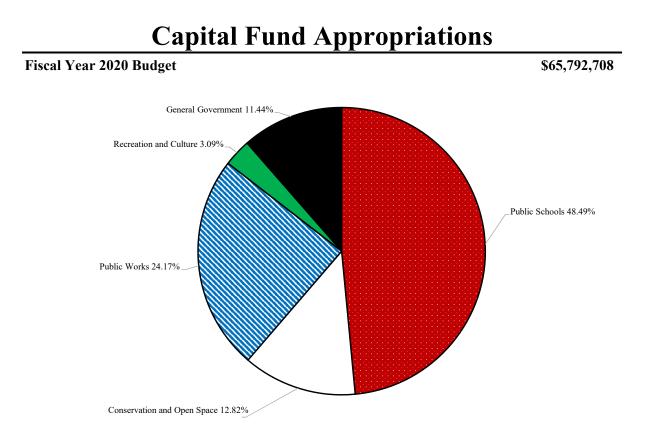

| Fund            | FY 18<br>Actual | FY 19<br>Budget | Change from<br>FY 18 | FY 20<br>Budget | Change from<br>FY 19 |
|-----------------|-----------------|-----------------|----------------------|-----------------|----------------------|
|                 |                 |                 |                      |                 |                      |
| General         | \$402,130,277   | \$411,258,050   | 2.3%                 | \$418,809,330   | 1.8%                 |
| Capital         | 43,890,928      | 95,959,042      | 118.6%               | 65,792,709      | -31.4%               |
| Utilities       | 11,130,644      | 13,845,520      | 24.4%                | 15,077,020      | 8.9%                 |
| Grant           | 15,815,468      | 15,489,742      | -2.1%                | 16,405,796      | 5.9%                 |
| Solid Waste     | 9,520,831       | 9,636,070       | 1.2%                 | 8,224,770       | -14.6%               |
| OPEB            | 4,794,644       | 12,005,300      | 150.4%               | 13,093,310      | 9.1%                 |
| Pension         | 2,442,600       | 4,089,960       | 67.4%                | 4,487,350       | 9.7%                 |
| Airport         | 944,509         | 994,350         | 5.3%                 | 1,030,990       | 3.7%                 |
| Special Revenue | 2,525,148       | 2,784,230       | 10.3%                | 3,071,960       | 10.3%                |
| Septage         | 1,195,583       | 985,000         | -17.6%               | 1,073,750       | 9.0%                 |
| Firearms        | 159,251         | 214,450         | 34.7%                | 159,200         | -25.8%               |
| Fiber Network   | 416,140         | 421,700         | 1.3%                 | 445,000         | 5.5%                 |
| LOSAP           | 810,034         | 1,282,000       | 58.3%                | 398,000         | -69.0%               |
| Total           | \$495,776,057   | \$568,965,414   | 14.8%                | \$548,069,185   | -3.7%                |