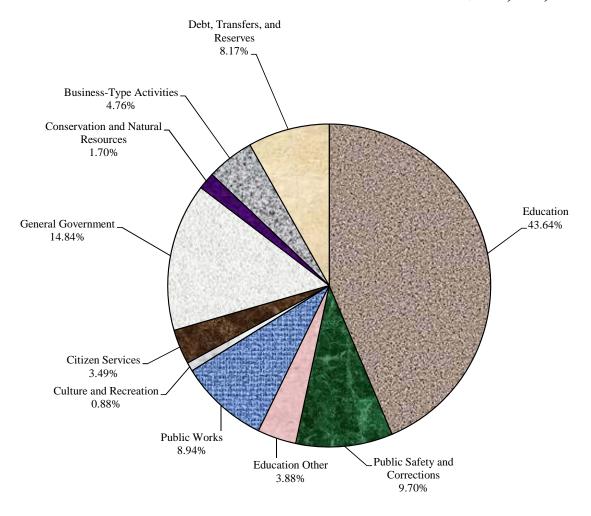

# **All Funds Uses - By Category**

#### Fiscal Year 2020 Budget

\$546,241,685

|                                    | FY 18         | FY 19         | Change from | FY 20         | Change from |
|------------------------------------|---------------|---------------|-------------|---------------|-------------|
| <u>Category</u>                    | Actual        | Budget        | FY 18       | Budget        | FY 19       |
| ·                                  |               |               |             |               |             |
| Education                          | \$220,183,374 | \$241,532,069 | 9.7%        | \$238,380,220 | -1.3%       |
| Public Safety and Corrections      | 59,997,598    | 56,081,189    | -6.5%       | 52,984,217    | -5.5%       |
| Education Other                    | 30,009,469    | 22,034,880    | -26.6%      | 21,212,540    | -3.7%       |
| Public Works                       | 47,718,300    | 53,200,724    | 11.5%       | 48,807,100    | -8.3%       |
| Culture and Recreation             | 4,526,209     | 4,712,190     | 4.1%        | 4,823,680     | 2.4%        |
| Citizen Services                   | 19,545,982    | 19,074,224    | -2.4%       | 19,078,038    | 0.0%        |
| General Government                 | 38,148,714    | 90,905,149    | 138.3%      | 81,058,400    | -10.8%      |
| Conservation and Natural Resources | 7,285,713     | 9,888,910     | 35.7%       | 9,265,430     | -6.3%       |
| Business-Type Activities           | 23,366,958    | 26,097,090    | 11.7%       | 26,010,730    | -0.3%       |
| Debt, Transfers, and Reserves      | 44,993,740    | 45,438,990    | 1.0%        | 44,621,330    | -1.8%       |
|                                    |               |               |             |               |             |
| Total                              | \$495,776,057 | \$568,965,414 | 14.8%       | \$546,241,685 | -4.0%       |