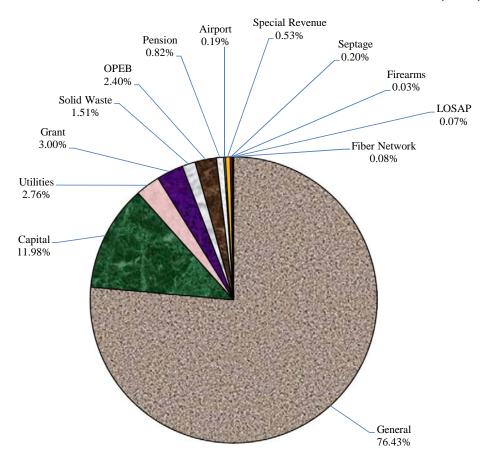

### All Funds Uses - By Fund

### Fiscal Year 2020 Budget

#### \$546,241,685

|                 | FY 18         | FY 19         | Change from | FY 20         | Change from |
|-----------------|---------------|---------------|-------------|---------------|-------------|
| <u>Fund</u>     | Actual        | Budget        | FY 18       | Budget        | FY 19       |
|                 |               |               |             |               |             |
| General         | \$402,130,277 | \$411,258,050 | 2.3%        | \$417,501,830 | 1.5%        |
| Capital         | 43,890,928    | 95,959,042    | 118.6%      | 65,432,709    | -31.8%      |
| Utilities       | 11,130,644    | 13,845,520    | 24.4%       | 15,077,020    | 8.9%        |
| Grant           | 15,815,468    | 15,489,742    | -2.1%       | 16,405,796    | 5.9%        |
| Solid Waste     | 9,520,831     | 9,636,070     | 1.2%        | 8,224,770     | -14.6%      |
| OPEB            | 4,794,644     | 12,005,300    | 150.4%      | 13,093,310    | 9.1%        |
| Pension         | 2,442,600     | 4,089,960     | 67.4%       | 4,487,350     | 9.7%        |
| Airport         | 944,509       | 994,350       | 5.3%        | 1,030,990     | 3.7%        |
| Special Revenue | 2,525,148     | 2,784,230     | 10.3%       | 2,911,960     | 4.6%        |
| Septage         | 1,195,583     | 985,000       | -17.6%      | 1,073,750     | 9.0%        |
| Firearms        | 159,251       | 214,450       | 34.7%       | 159,200       | -25.8%      |
| Fiber Network   | 416,140       | 421,700       | 1.3%        | 445,000       | 5.5%        |
| LOSAP           | 810,034       | 1,282,000     | 58.3%       | 398,000       | -69.0%      |
| Total           | \$495,776,057 | \$568,965,414 | 14.8%       | \$546,241,685 | -4.0%       |