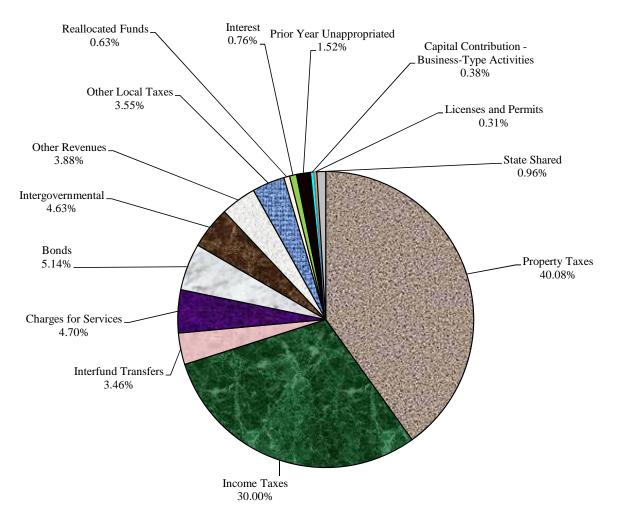

## **All Funds Sources - By Category**

#### Fiscal Year 2020 Budget

\$546,241,685

| Category                                        | FY 18<br>Actuals     | FY 19<br>Budget                              | Change from FY 18 | FY 20<br>Budget                              | Change from FY 19 |
|-------------------------------------------------|----------------------|----------------------------------------------|-------------------|----------------------------------------------|-------------------|
| Duna cata Tanan                                 | ¢207.961.776         | ¢010.754.202                                 | 2.40/             | ¢218.040.100                                 | 2.00/             |
| Property Taxes                                  | \$207,861,776        | \$212,754,383                                | 2.4%              | \$218,949,100                                | 2.9%              |
| Income Taxes                                    | 153,469,703          | 161,002,901                                  | 4.9%              | 163,878,720                                  | 1.8%              |
| Interfund Transfers                             | 16,694,636           | 18,971,177                                   | 13.6%             | 18,886,760                                   | -0.4%             |
| Charges for Services                            | 24,639,329           | 25,769,961                                   | 4.6%              | 25,661,490                                   | -0.4%             |
| Bonds                                           | 0                    | 29,079,243                                   | 100.0%            | 28,074,330                                   | -3.5%             |
| Intergovernmental                               | 17,513,633           | 31,405,379                                   | 79.3%             | 25,282,700                                   | -19.5%            |
| Other Revenues                                  | 27,273,809           | 20,481,304                                   | -24.9%            | 21,182,685                                   | 3.4%              |
| Other Local Taxes                               | 19,415,591           | 18,623,800                                   | -4.1%             | 19,393,800                                   | 4.1%              |
| Reallocated Funds                               | 6,087,130            | 27,462,427                                   | 100.0%            | 3,434,650                                    | -87.5%            |
| Interest                                        | 17,900,589           | 3,721,958                                    | -79.2%            | 4,136,663                                    | 11.1%             |
| Prior Year Unappropriated                       | 5,307,865            | 12,999,001                                   | 100.0%            | 8,318,657                                    | -36.0%            |
| Capital Contribution - Business-Type Activities | 2,707,232            | 721,000                                      | 0.0%              | 2,095,000                                    | 190.6%            |
| Licenses and Permits                            | 1,417,374            | 1,600,150                                    | 12.9%             | 1,711,000                                    | 6.9%              |
| State Shared                                    | 860,983              | 4,372,730                                    | 407.9%            | 5,236,130                                    | 19.7%             |
| m . 1                                           | <b>\$504.440.550</b> | <b>*</b> *********************************** | 10.50             | <b>***</b> ********************************* | 4.004             |
| Total                                           | \$501,149,650        | \$568,965,414                                | 13.5%             | \$546,241,685                                | -4.0%             |