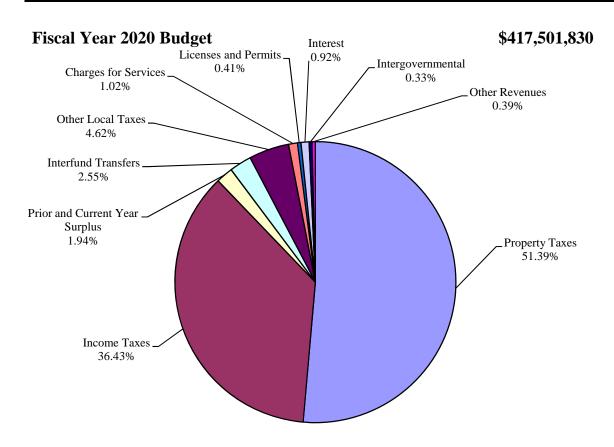

### **General Fund Sources - By Category**

#### Fiscal Year 2020 Budget

\$417,501,830

|                           | FY 18         | FY 19         | Change from | FY 20         | Change from |
|---------------------------|---------------|---------------|-------------|---------------|-------------|
| <u>Category</u>           | Actuals       | Budget        | FY 18       | Budget        | FY 19       |
| -                         |               |               |             |               |             |
| Property Taxes            | \$202,657,116 | \$207,496,490 | 2.4%        | \$214,119,760 | 3.2%        |
| Income Taxes              | 141,825,805   | 148,847,210   | 5.0%        | 151,798,000   | 2.0%        |
| Prior Year Unappropriated | 11,557,850    | 12,889,610    | 11.5%       | 8,081,447     | -37.3%      |
| Interfund Transfers       | 11,263,388    | 10,773,260    | -4.4%       | 10,633,930    | -1.3%       |
| Other Local Taxes         | 17,116,599    | 18,183,800    | 6.2%        | 19,243,800    | 5.8%        |
| Charges for Services      | 4,219,642     | 4,290,125     | 1.7%        | 4,229,550     | -1.4%       |
| Licenses and Permits      | 1,683,856     | 1,600,150     | -5.0%       | 1,711,000     | 6.9%        |
| Interest                  | 1,292,197     | 3,527,800     | 173.0%      | 3,825,913     | 8.5%        |
| Intergovernmental         | 1,371,150     | 1,380,890     | 0.7%        | 1,375,460     | -0.4%       |
| Other Revenues            | 8,506,554     | 1,418,715     | -83.3%      | 1,622,970     | 14.4%       |
| State Shared              | 860,983       | 850,000       | -1.3%       | 860,000       | 1.2%        |
|                           |               |               |             |               | _           |
| Total                     | \$402,355,140 | \$411,258,050 | 2.2%        | \$417,501,830 | 1.5%        |