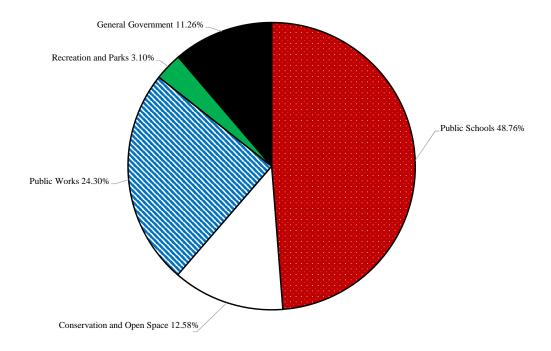

#### Fiscal Year 2020 Budget

\$417,501,830

| <u>Category</u>                     | FY 18<br>Actuals | FY 19<br>Budget | Change from FY 18 | FY 20<br>Budget | Change from FY 19 |
|-------------------------------------|------------------|-----------------|-------------------|-----------------|-------------------|
|                                     |                  |                 |                   |                 |                   |
| Public Schools (incl. Debt Service) | \$203,693,849    | \$202,746,690   | -0.5%             | \$206,478,500   | 1.8%              |
| Debt, Transfers, and Reserves       | 42,468,592       | 42,654,760      | 0.4%              | 41,709,370      | -2.2%             |
| Public Safety and Corrections       | 56,006,677       | 53,882,090      | -3.8%             | 50,318,240      | -6.6%             |
| Public Works                        | 31,494,167       | 35,780,230      | 13.6%             | 32,906,600      | -8.0%             |
| General Government                  | 24,855,160       | 40,347,030      | 62.3%             | 51,829,030      | 28.5%             |
| Education Other                     | 29,984,183       | 22,034,880      | -26.5%            | 21,212,540      | -3.7%             |
| Citizen Services                    | 9,725,422        | 9,971,890       | 2.5%              | 9,415,190       | -5.6%             |
| Conservation and Natural Resources  | 1,092,445        | 1,046,060       | -4.2%             | 1,031,750       | -1.4%             |
| Recreation and Parks                | 3,109,792        | 2,794,420       | -10.1%            | 2,600,610       | -6.9%             |
| Total                               | \$402,430,287    | \$411,258,050   | 2.2%              | \$417,501,830   | 1.5%              |