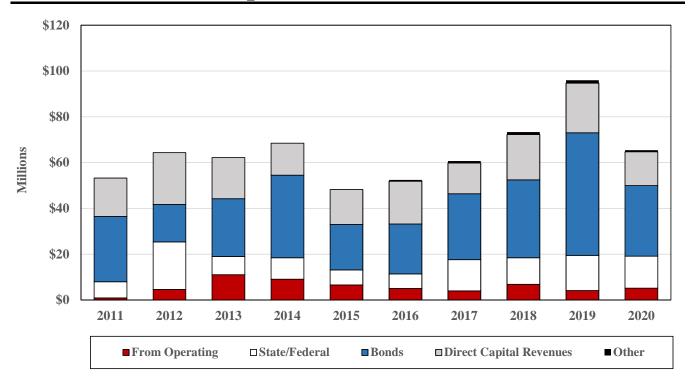

### **Table of Contents**

| Total Budget Summary Title Page                      |    |
|------------------------------------------------------|----|
| All Funds Sources – by Category                      | 3  |
| All Funds Uses – by Category                         |    |
| All Funds Uses – by Fund                             | 5  |
| General Fund Summary Title Page                      | 7  |
| General Fund Sources – by Category                   |    |
| General Fund Uses – by Category                      |    |
| General Fund Revenues Title Page                     | 11 |
| General Fund Revenue Analysis                        | 13 |
| General Fund Operating Revenues                      | 14 |
| General Fund Operating Revenues Chart                | 18 |
| Operating Plan Title Page                            | 19 |
| Six-Year Operating Revenue                           | 21 |
| Recommended Operating Plan                           | 22 |
| General Fund Appropriations Title Page               | 25 |
| Public Schools Summary                               | 27 |
| Education Other Summary                              | 28 |
| Public Safety and Corrections Summary                | 29 |
| Public Works Summary                                 |    |
| Citizen Services Summary                             | 32 |
| Recreation and Culture Summary                       | 33 |
| General Government Summary                           | 34 |
| Conservation and Natural Resources Summary           | 37 |
| Debt, Transfers and Reserves Summary                 | 38 |
| Capital Fund Summary Title Page                      | 39 |
| FY 18 – FY 20 Capital Fund Revenues                  | 41 |
| Capital Fund Revenues – Graph                        | 42 |
| Capital Fund Revenues – Charts                       | 43 |
| FY 18 – FY 20 Capital Fund Appropriations            |    |
| FY 18 - FY 20 Capital Fund Appropriations - Expanded | 45 |
| Capital Fund Appropriations – Graph                  | 46 |
| Capital Fund Appropriations – Charts                 | 47 |
| FY 20 Schedule of Reappropriations                   | 48 |
| Community Investment Plan for Fiscal Year 20         | 49 |
| Capital Budget Summary                               |    |
| Capital Budget Summary Title Page                    | 51 |
| FY 20 – FY 25 Community Investment Plan              | 53 |
| Enterprise Funds Title Page                          | 61 |
| Airport Enterprise Fund Title Page                   | 63 |