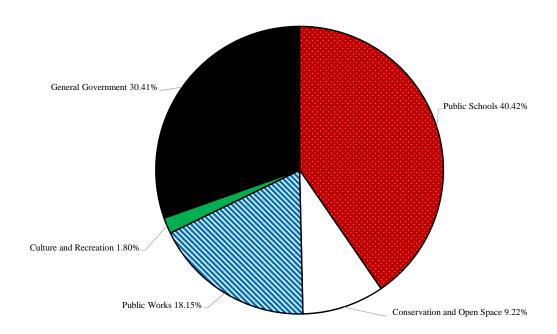

#### Fiscal Year 2020 Budget

\$417,501,830

| <u>Category</u>                     | FY 18<br>Actuals | FY 19<br>Budget | Change from FY 18 | FY 20<br>Budget | Change from FY 19 |
|-------------------------------------|------------------|-----------------|-------------------|-----------------|-------------------|
|                                     |                  |                 |                   |                 |                   |
| Public Schools (incl. Debt Service) | \$203,693,849    | \$202,746,690   | -0.5%             | \$206,478,500   | 1.8%              |
| Debt, Transfers, and Reserves       | 42,468,592       | 42,654,760      | 0.4%              | 41,709,370      | -2.2%             |
| Public Safety and Corrections       | 56,006,677       | 53,882,090      | -3.8%             | 50,318,240      | -6.6%             |
| Public Works                        | 31,494,167       | 35,780,230      | 13.6%             | 32,906,600      | -8.0%             |
| General Government                  | 24,855,160       | 40,347,030      | 62.3%             | 51,829,030      | 28.5%             |
| Education Other                     | 29,984,183       | 22,034,880      | -26.5%            | 21,212,540      | -3.7%             |
| Citizen Services                    | 9,725,422        | 9,971,890       | 2.5%              | 9,415,190       | -5.6%             |
| Conservation and Natural Resources  | 1,092,445        | 1,046,060       | -4.2%             | 1,031,750       | -1.4%             |
| Recreation and Parks                | 3,109,792        | 2,794,420       | -10.1%            | 2,600,610       | -6.9%             |
| Total                               | \$402,430,287    | \$411,258,050   | 2.2%              | \$417,501,830   | 1.5%              |