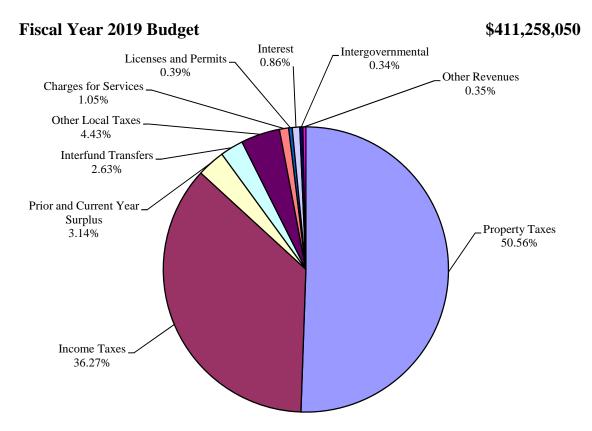

### **General Fund Sources - By Category**

#### Fiscal Year 2020 Budget

\$417,501,830

|                           | FY 18         | FY 19         | Change from | FY 20         | Change from |
|---------------------------|---------------|---------------|-------------|---------------|-------------|
| <u>Category</u>           | Actuals       | Budget        | FY 18       | Budget        | FY 19       |
| -                         |               |               |             |               |             |
| Property Taxes            | \$202,657,116 | \$207,496,490 | 2.4%        | \$214,119,760 | 3.2%        |
| Income Taxes              | 141,825,805   | 148,847,210   | 5.0%        | 151,798,000   | 2.0%        |
| Prior Year Unappropriated | 11,557,850    | 12,889,610    | 11.5%       | 8,081,447     | -37.3%      |
| Interfund Transfers       | 11,263,388    | 10,773,260    | -4.4%       | 10,633,930    | -1.3%       |
| Other Local Taxes         | 17,116,599    | 18,183,800    | 6.2%        | 19,243,800    | 5.8%        |
| Charges for Services      | 4,219,642     | 4,290,125     | 1.7%        | 4,229,550     | -1.4%       |
| Licenses and Permits      | 1,683,856     | 1,600,150     | -5.0%       | 1,711,000     | 6.9%        |
| Interest                  | 1,292,197     | 3,527,800     | 173.0%      | 3,825,913     | 8.5%        |
| Intergovernmental         | 1,371,150     | 1,380,890     | 0.7%        | 1,375,460     | -0.4%       |
| Other Revenues            | 8,506,554     | 1,418,715     | -83.3%      | 1,622,970     | 14.4%       |
| State Shared              | 860,983       | 850,000       | -1.3%       | 860,000       | 1.2%        |
|                           |               |               |             |               | _           |
| Total                     | \$402,355,140 | \$411,258,050 | 2.2%        | \$417,501,830 | 1.5%        |