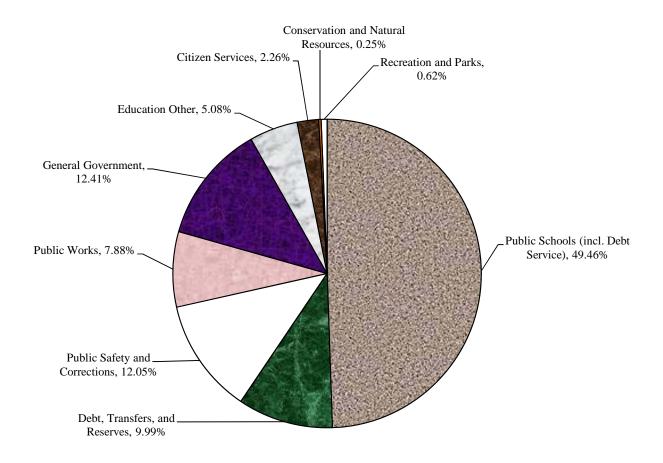

## **General Fund Uses - By Category**

#### Fiscal Year 2020 Budget

\$417,501,830

| <u>Category</u>                     | FY 18<br>Actuals | FY 19<br>Budget | Change from FY 18 | FY 20<br>Budget | Change from FY 19 |
|-------------------------------------|------------------|-----------------|-------------------|-----------------|-------------------|
|                                     |                  |                 |                   |                 |                   |
| Public Schools (incl. Debt Service) | \$203,693,849    | \$202,746,690   | -0.5%             | \$206,478,500   | 1.8%              |
| Debt, Transfers, and Reserves       | 42,468,592       | 42,654,760      | 0.4%              | 41,709,370      | -2.2%             |
| Public Safety and Corrections       | 56,006,677       | 53,882,090      | -3.8%             | 50,318,240      | -6.6%             |
| Public Works                        | 31,494,167       | 35,780,230      | 13.6%             | 32,906,600      | -8.0%             |
| General Government                  | 24,855,160       | 40,347,030      | 62.3%             | 51,829,030      | 28.5%             |
| Education Other                     | 29,984,183       | 22,034,880      | -26.5%            | 21,212,540      | -3.7%             |
| Citizen Services                    | 9,725,422        | 9,971,890       | 2.5%              | 9,415,190       | -5.6%             |
| Conservation and Natural Resources  | 1,092,445        | 1,046,060       | -4.2%             | 1,031,750       | -1.4%             |
| Recreation and Parks                | 3,109,792        | 2,794,420       | -10.1%            | 2,600,610       | -6.9%             |
| Total                               | \$402,430,287    | \$411,258,050   | 2.2%              | \$417,501,830   | 1.5%              |