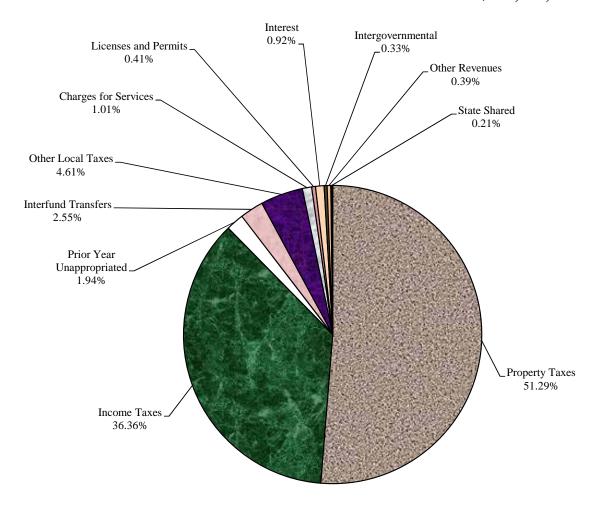

### **General Fund Sources - By Category**

#### Fiscal Year 2020 Budget

\$417,501,830

|                           | FY 18         | FY 19         | Change from | FY 20         | Change from |
|---------------------------|---------------|---------------|-------------|---------------|-------------|
| <u>Category</u>           | Actuals       | Budget        | FY 18       | Budget        | FY 19       |
| -                         |               |               |             |               |             |
| Property Taxes            | \$202,657,116 | \$207,496,490 | 2.4%        | \$214,119,760 | 3.2%        |
| Income Taxes              | 141,825,805   | 148,847,210   | 5.0%        | 151,798,000   | 2.0%        |
| Prior Year Unappropriated | 11,557,850    | 12,889,610    | 11.5%       | 8,081,447     | -37.3%      |
| Interfund Transfers       | 11,263,388    | 10,773,260    | -4.4%       | 10,633,930    | -1.3%       |
| Other Local Taxes         | 17,116,599    | 18,183,800    | 6.2%        | 19,243,800    | 5.8%        |
| Charges for Services      | 4,219,642     | 4,290,125     | 1.7%        | 4,229,550     | -1.4%       |
| Licenses and Permits      | 1,683,856     | 1,600,150     | -5.0%       | 1,711,000     | 6.9%        |
| Interest                  | 1,292,197     | 3,527,800     | 173.0%      | 3,825,913     | 8.5%        |
| Intergovernmental         | 1,371,150     | 1,380,890     | 0.7%        | 1,375,460     | -0.4%       |
| Other Revenues            | 8,506,554     | 1,418,715     | -83.3%      | 1,622,970     | 14.4%       |
| State Shared              | 860,983       | 850,000       | -1.3%       | 860,000       | 1.2%        |
|                           |               |               |             |               | _           |
| Total                     | \$402,355,140 | \$411,258,050 | 2.2%        | \$417,501,830 | 1.5%        |