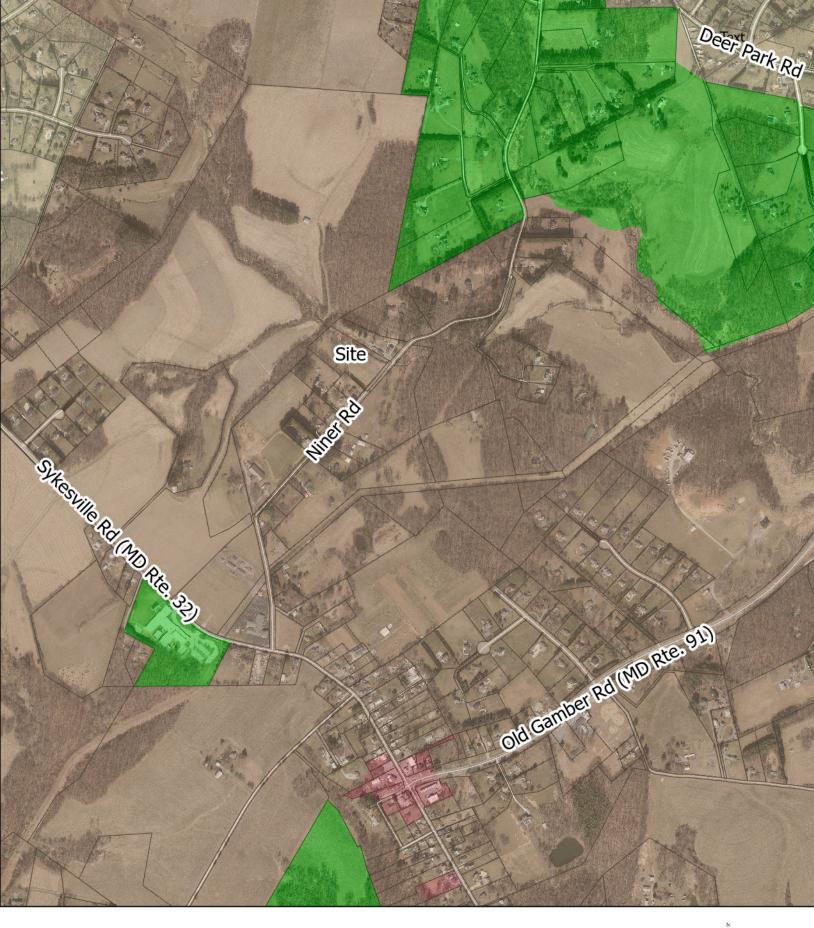

**Rocky Acres, Parcel A** 

Property line shown hereon are from tax maps and therefore are approximate and are shown for illustrative reference only. Photograph date: Spring 2020

**DEVELOPER:** Same as owner

SURVEYOR: CLSI, 439 East Main Street, Westminster, MD 21157

**ZONING:** Agriculture

ACREAGE: 4.571 acres - Parcel 'A'

Due to the placement of lot 1, an area of the remaining lands was separated from the rest and was deemed non-buildable Parcel 'A'. With the creation of this parcel, a note stating the following was added to the record plat: "Not for residential construction unless submitted to and approved by the Carroll County Planning Commission."