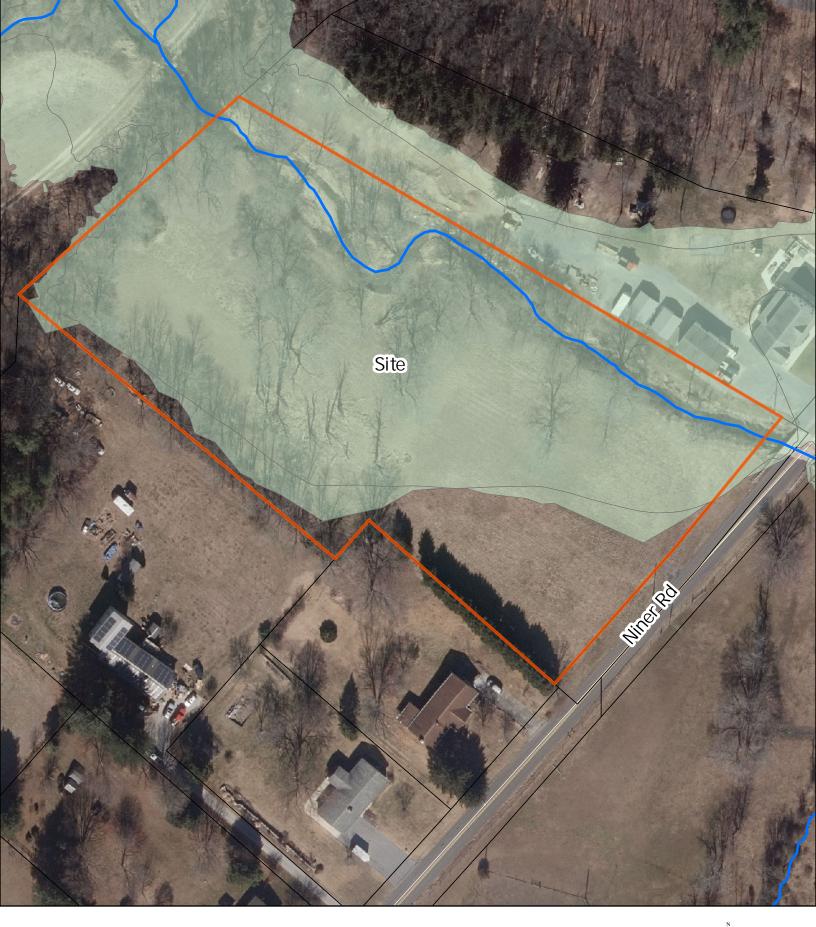

### **❖** Project History & Request:

A preliminary plan of subdivision for Rocky Acres was presented to the Planning and Zoning Commission on December 14, 1976. With the provisions of the Code at the time, the Commission approved the plan as presented. Rocky Acres, a three-lot subdivision, was then recorded on July 6, 1977 in Plat Book 17, Pages 72 (plat attached).

Due to the placement of lot 1, an area of the remaining lands was separated from the rest and was deemed non-buildable Parcel 'A'. With the creation of this parcel, a note stating the following was added to the record plat: "Not for residential construction unless submitted to and approved by the Carroll County Planning Commission."

**Rocky Acres, Parcel A** 

Property line shown hereon are from tax maps and therefore are approximate and are shown for illustrative reference only. Photograph date: Spring 2020