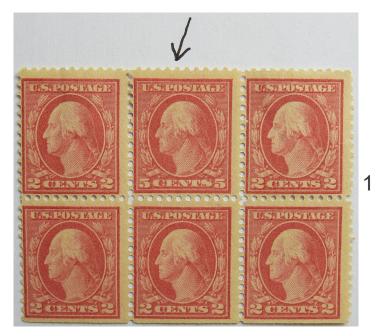

### "OOPS" - WHEN A "2" BECAME A "5".

Prior to 1912 all one cent postal stamps depicted Benjamin Franklin. In order to conform to new regulations issued by the Universal Postal Union, the "ONE CENT" Franklin design was changed to George Washington, and labeled "1 CENT 1". Stamp values of to 7 were of Washington, and 8 cents and above remained as Franklin.

In 1916 the Washington 2-cent-2 stamp (Scott 463, perforation 10) was issued. WW1 was ongoing, and the Bureau of Engraving (BOE) and

Printing was understaffed and trying to keep up with war time demands. A tired, overworked inspector noted several impressions on printing plate 7942 were worn or defective and replaced them with what he thought were new 2-cent-2 impressions. (a plate has 400 impressions in 4 blocks of 100). He accidentally replaced them with 5-cent-5 impressions. Since the impressions are reversed for printing, he mistook the backward 5 for a 2. After the new impressions were installed, the plate was not inspected further and the stamps printed and issued. When the mistake was eventually noticed most plate 7942's were recalled but many had already been issued. Those printed 7942 sheets were sent to be perforated 10 but some BOE machines had already been reset to a new perforation gauge of 11. These 5 cent error stamps were issued as Scott 467 perforation 10, and Scott 505 perforation 11.

Five cent stamps were printed blue, not red so those stamps within the sheet became sought after stamps

### Postage Stamp Collector Club

Next club meeting:

April 10

11 am - 12 pm

in the Craft Room

All welcome to attend!

These two error stamps are in high demand from collectors.