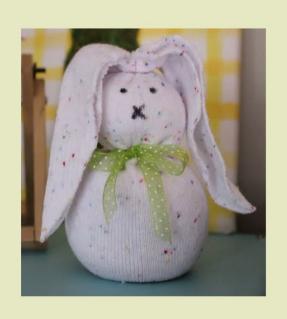

## DIY Sock Bunny

Thursday, April 10 12:30 pm in the Classroom

Come make an adorable Sock Bunny with Lisa. All supplies will be provided!

Sign up at the front desk by April 7!

Space is limited to 12 people!