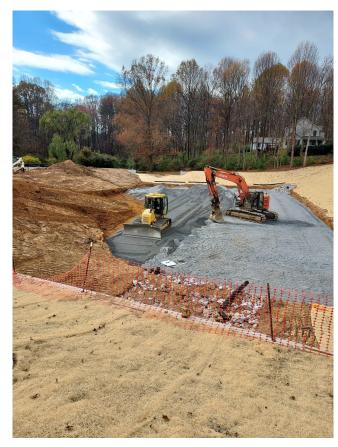

#### Location

St. Georges Gate is a subdivision constructed in the 1990s off Deer Park Road in Finksburg. Located in the Liberty Reservoir Watershed, quantity management for the subdivision is provided by a detention basin adjacent to Wheatfield Road.

#### **Description**

The project will provide stormwater management to a 32-acre drainage area, 5 acres of which are impervious. The goal is to provide water quality treatment, channel protection, and management of the 10 year storm back to forest/meadow conditions.

#### **Updates**

This project is nearing completion; waiting for stabilization.