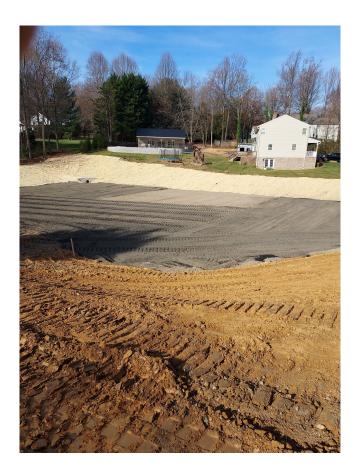

#### Location

St. Georges Gate is a subdivision constructed in the 1990s off Deer Park Road in Finksburg. Located in the Liberty Reservoir Watershed, quantity management for the subdivision is provided by a detention basin adjacent to Wheatfield Road.

#### **Description**

The project will provide stormwater management to a 32-acre drainage area, 5 acres of which are impervious. The goal is to provide water quality treatment, channel protection, and management of the 10 year storm back to forest/meadow conditions.

#### **Updates**

This project is nearing completion; waiting for stabilization.