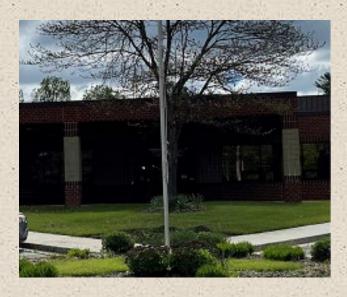

# The Cove

#### **DESCRIPTION**

This Project is to renovate an existing building into a new family shelter. To renovate a portion of the building into a new family shelter, with the remaining portion of the building to serve as office area for the citizen services department of Carroll County.

### **Parcel Information**

- ↓ Location ~ 115 Stoner Ave, Westminster, MD. 21157
- ♣ Acreage: ~ 2.96
- ♣ Election District ~ 07